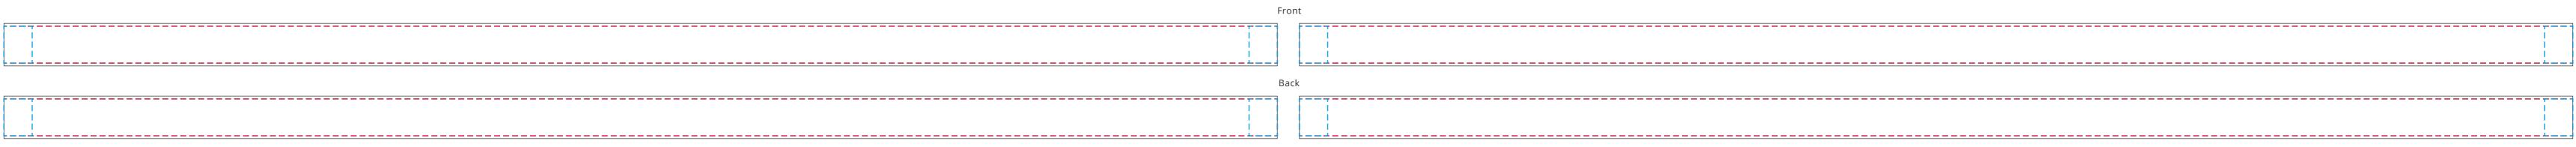

## YOUR VISUAL PROOF (2 of 2)

---- Print area

----- Keep all logos 10mm away from the clip/break, to avoid stiching

Visual scale 100%.

| Order Reference | xxxxxx   |
|-----------------|----------|
| Date created    | xx/xx/xx |
| Created by      | хх       |

| Print area | 13 x 900 mm |
|------------|-------------|
| Logo size  | xx x xxmm   |
| Branding   | Spot Colour |

| <br> |
|------|
|      |
|      |
|      |
|      |
| <br> |
|      |
| I 1  |
|      |
|      |