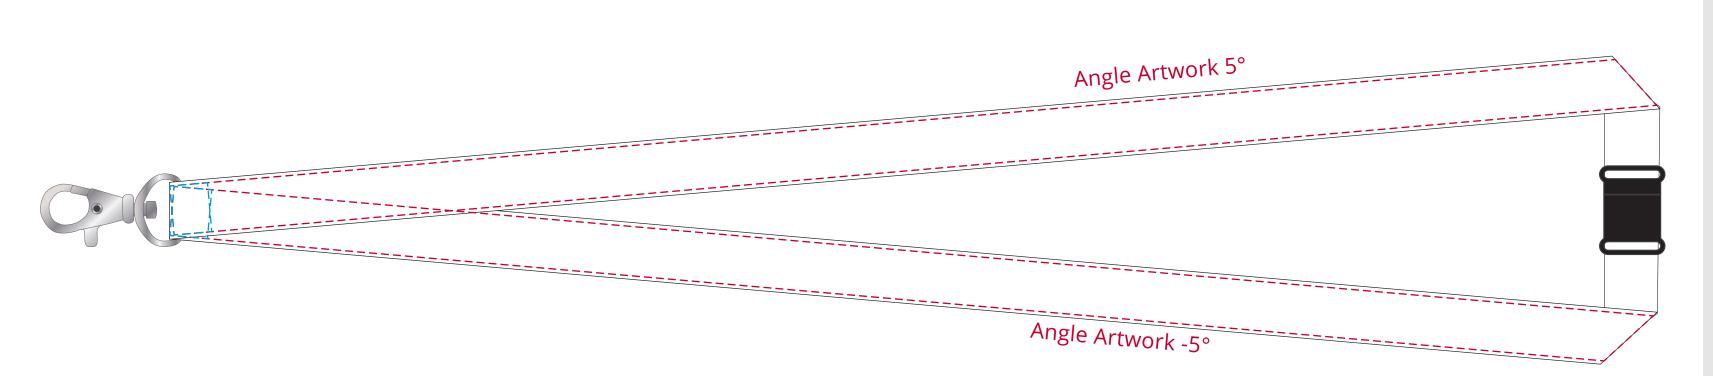

## YOUR VISUAL PROOF (1 of 2)

---- Print area

---- Keep all logos 10mm away from the clip/break, to avoid stiching

For Visual Purposes Only. Please see page 2 for actual artwork size.

XXXXXX

xx/xx/xx

Order Reference