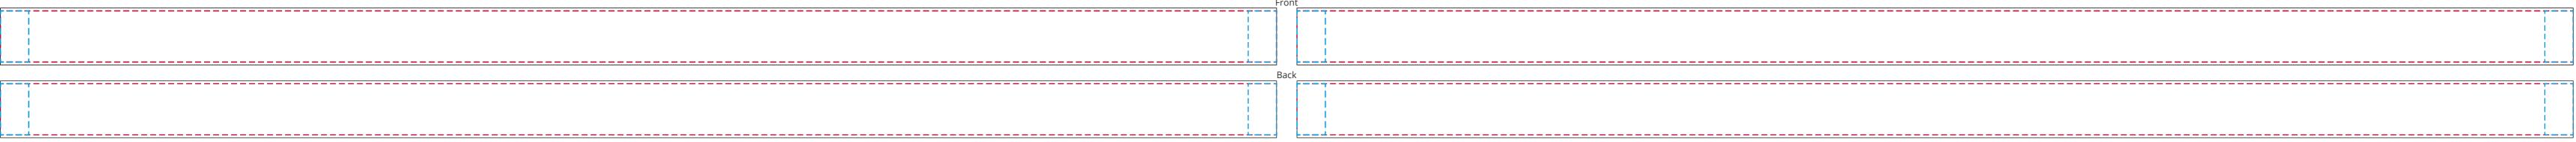

## YOUR VISUAL PROOF (2 of 2)

---- Keep all logos 10mm away from the clip/break, to avoid stiching

Visual scale 100%.

| Order Reference | XXXXXX   |
|-----------------|----------|
| Date created    | xx/xx/xx |
| Created by      | xx       |

| Print area | 18 x 900 mm |
|------------|-------------|
| Logo size  | xx x xxmm   |
| Branding   | Spot Colour |

| 1    |
|------|
| 1 1  |
| i l  |
| i l  |
|      |
|      |
|      |
| <br> |
| i l  |
| i I  |
| i I  |
|      |
|      |
| <br> |
|      |