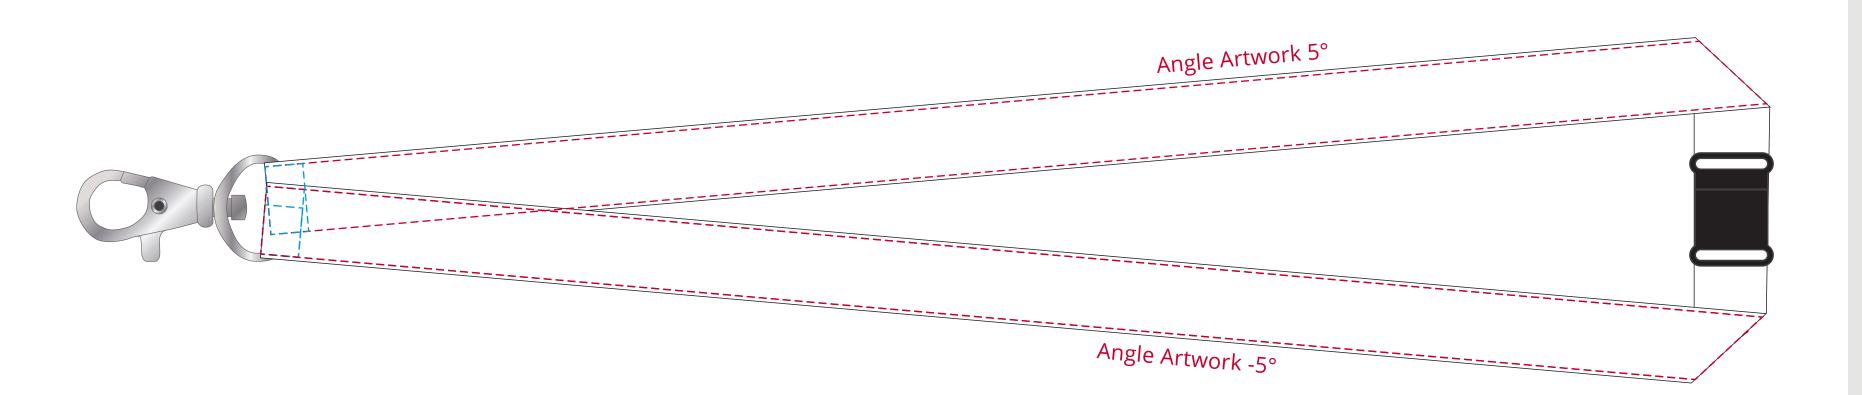

## YOUR VISUAL PROOF (1 of 2)

---- Print area

---- Keep all logos 10mm away from the clip/break, to avoid stiching

For Visual Purposes Only. Please see page 2 for actual artwork size.

Order ReferencexxxxxDate createdxx/xx/xxCreated byxx

| Product  | 234649        |
|----------|---------------|
| Colour   | Pantone: XXXc |
| Branding | Spot Colour   |