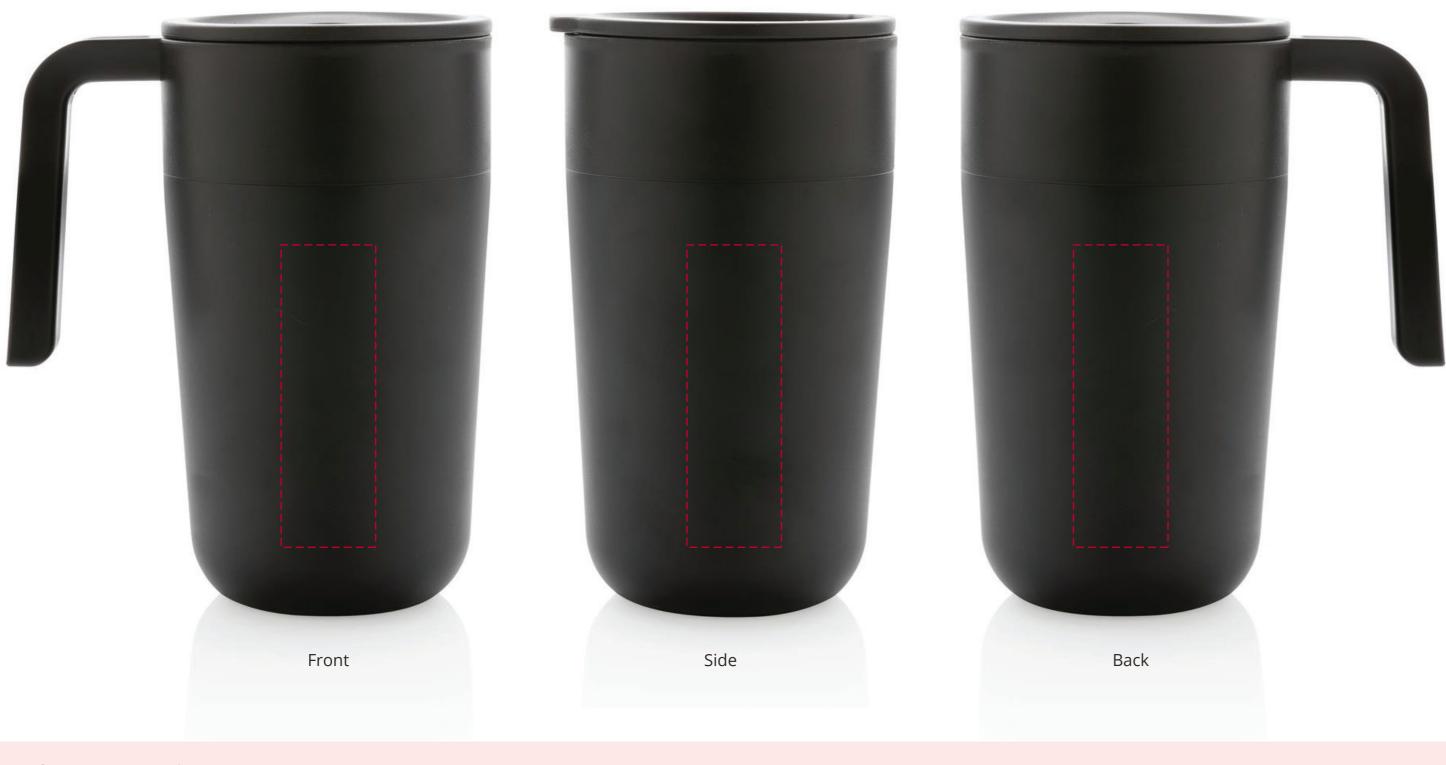

## YOUR VISUAL PROOF

| Order Reference | xxxxx    |
|-----------------|----------|
| Date created    | xx/xx/xx |
| Created by      | xx       |

Product Colour Branding 234662 Black Engraved