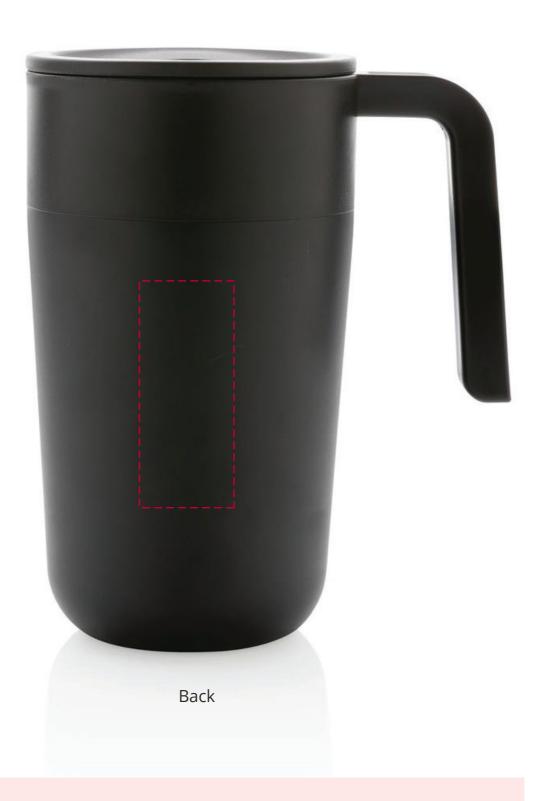

Please email all approvals/amends to your order processor.

**Scale** 100% **Print area** 25 x 60 mm Logo size xx x xx mm