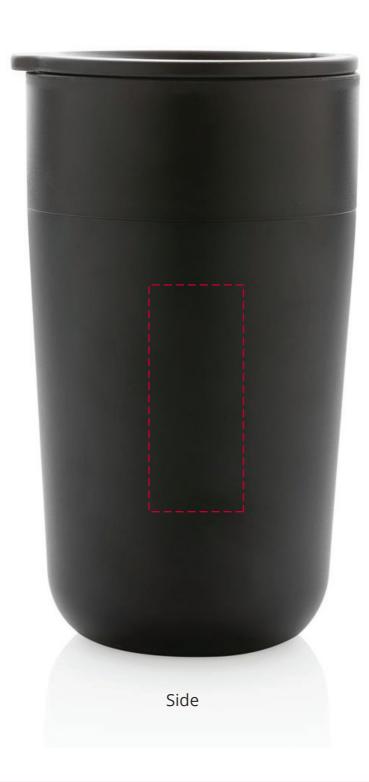

Please email all approvals/amends to your order processor.

**Scale** 100% **Print area** 25 x 60 mm Logo size xx x xx mm