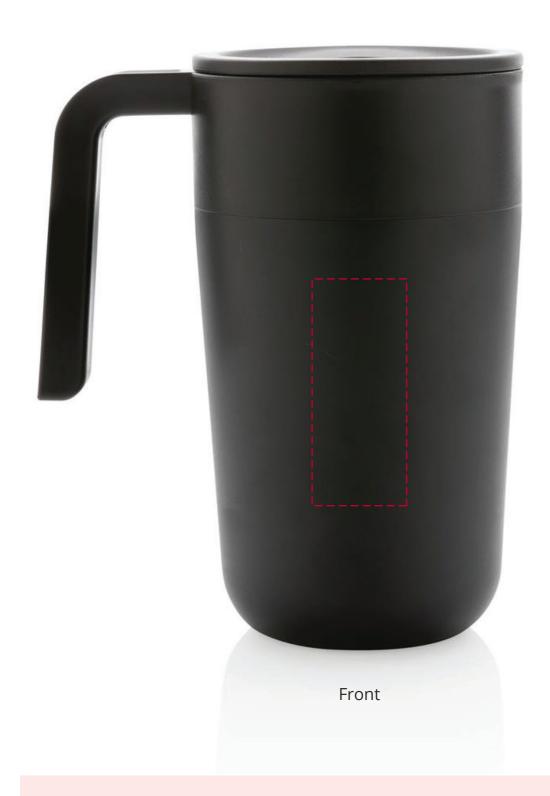

## YOUR VISUAL PROOF

**Order Reference** XXXXXX Date created xx/xx/xx Created by

XX

234662 Product Colour Black

Branding Spot colour

Please email all approvals/amends to your order processor.

**Scale** 100% **Print area** 25 x 60 mm Logo size xx x xx mm