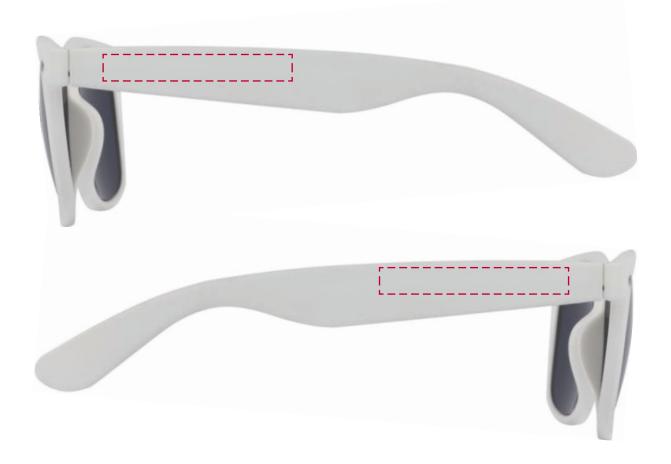

## YOUR VISUAL PROOF

Order Reference xxxxxx

Date created xx/xx/xx

Created by xx

Product 234707
Colour White

**Branding** Spot Colour

## **Artwork Advisories**

It is the customer's responsibility to ensure that the proof is correct in all areas. Please be sure to double-check spelling, grammar, layout and design before approving artwork. **Due to the variation in monitor colours and adjustments, PDF proofs may not provide an accurate colour representation of the final product & printed work.** Once artwork is approved, your order will be processed based on the above unless any amendments are made. All orders are subject to our terms and conditions.