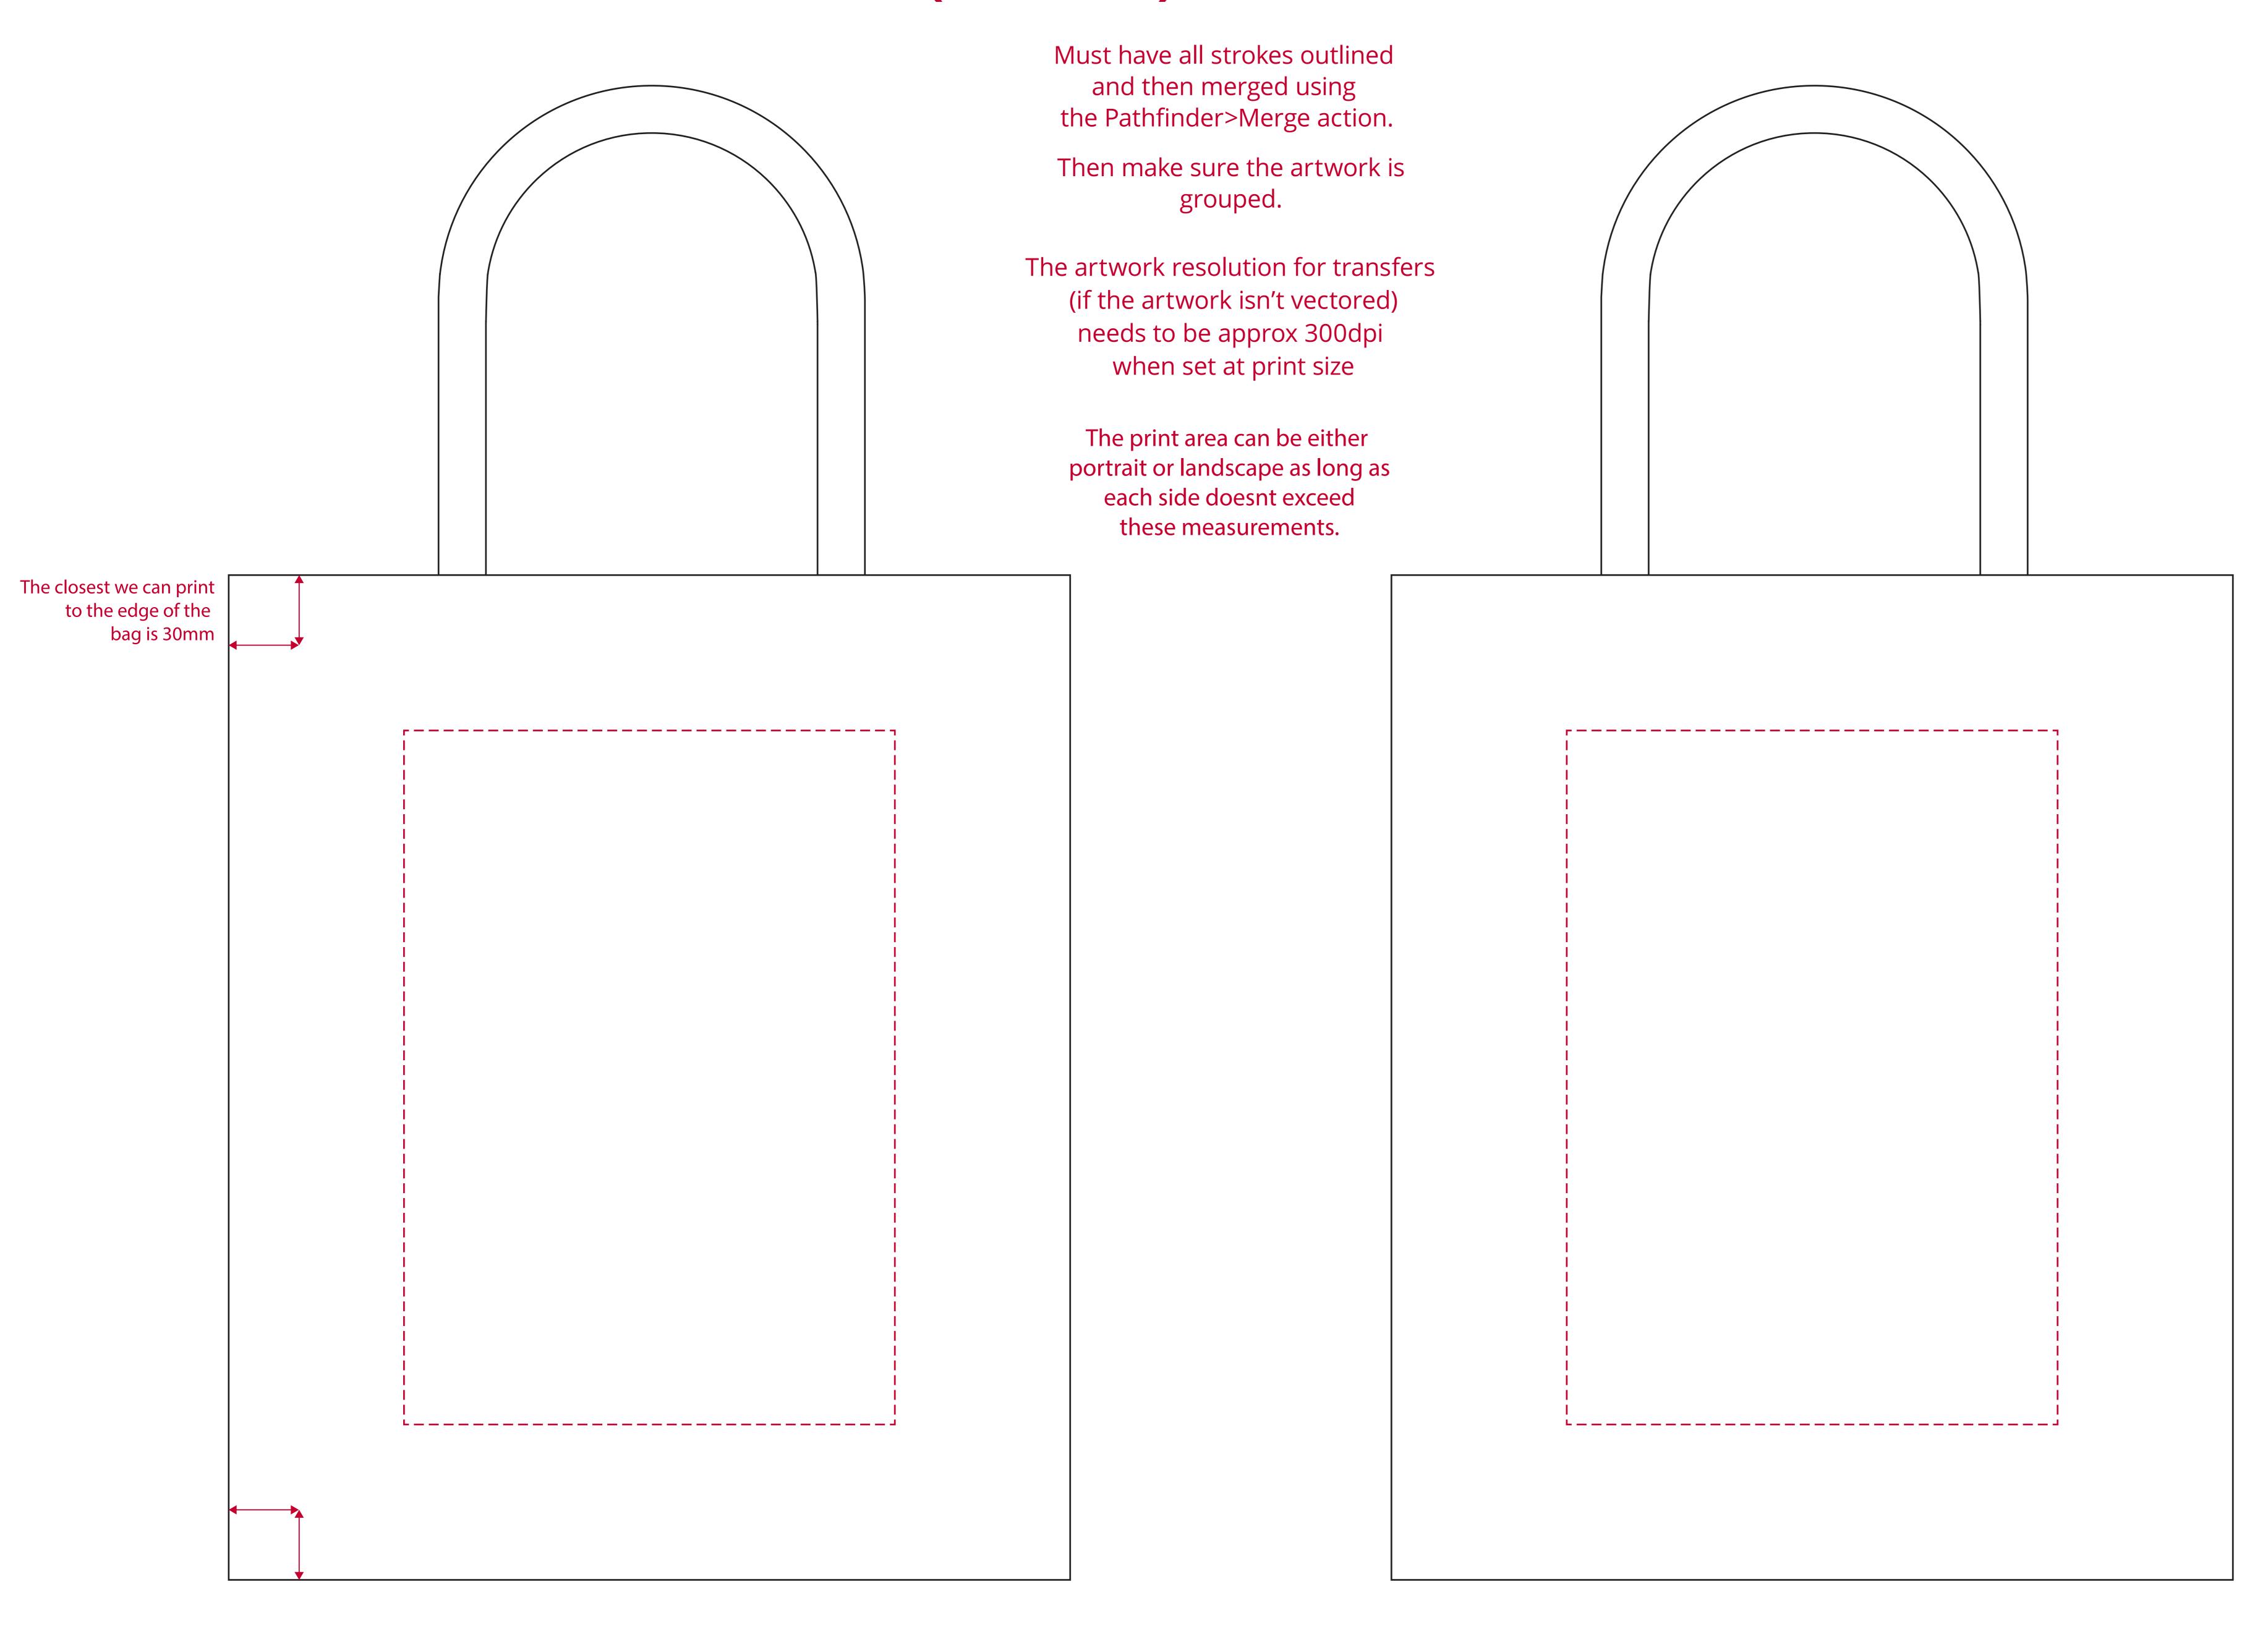

## YOUR VISUAL PROOF (1 of 2)

Scale 100% Print area 210 x 297 mm Logo size xx x xx mm

Order Reference xxxxxxx

Date created xx/xx/xx

Created by xx

Product 234731

Colour White

Branding Full Colour Transfer

## Artwork Advisories

Full colour printed colours may differ when printed to the final product.

When transfer printed an outline edge (keyline) may be visible.

It is the customer's responsibility to ensure that the proof is correct in all areas. Please be sure to double-check spelling, grammar, layout and design before approving artwork. Due to the variation in monitor colours and adjustments, PDF proofs may not provide an accurate colour representation of the final product & printed work. Once artwork is approved, your order will be processed based on the above unless any amendments are made. All orders are subject to our terms and conditions.