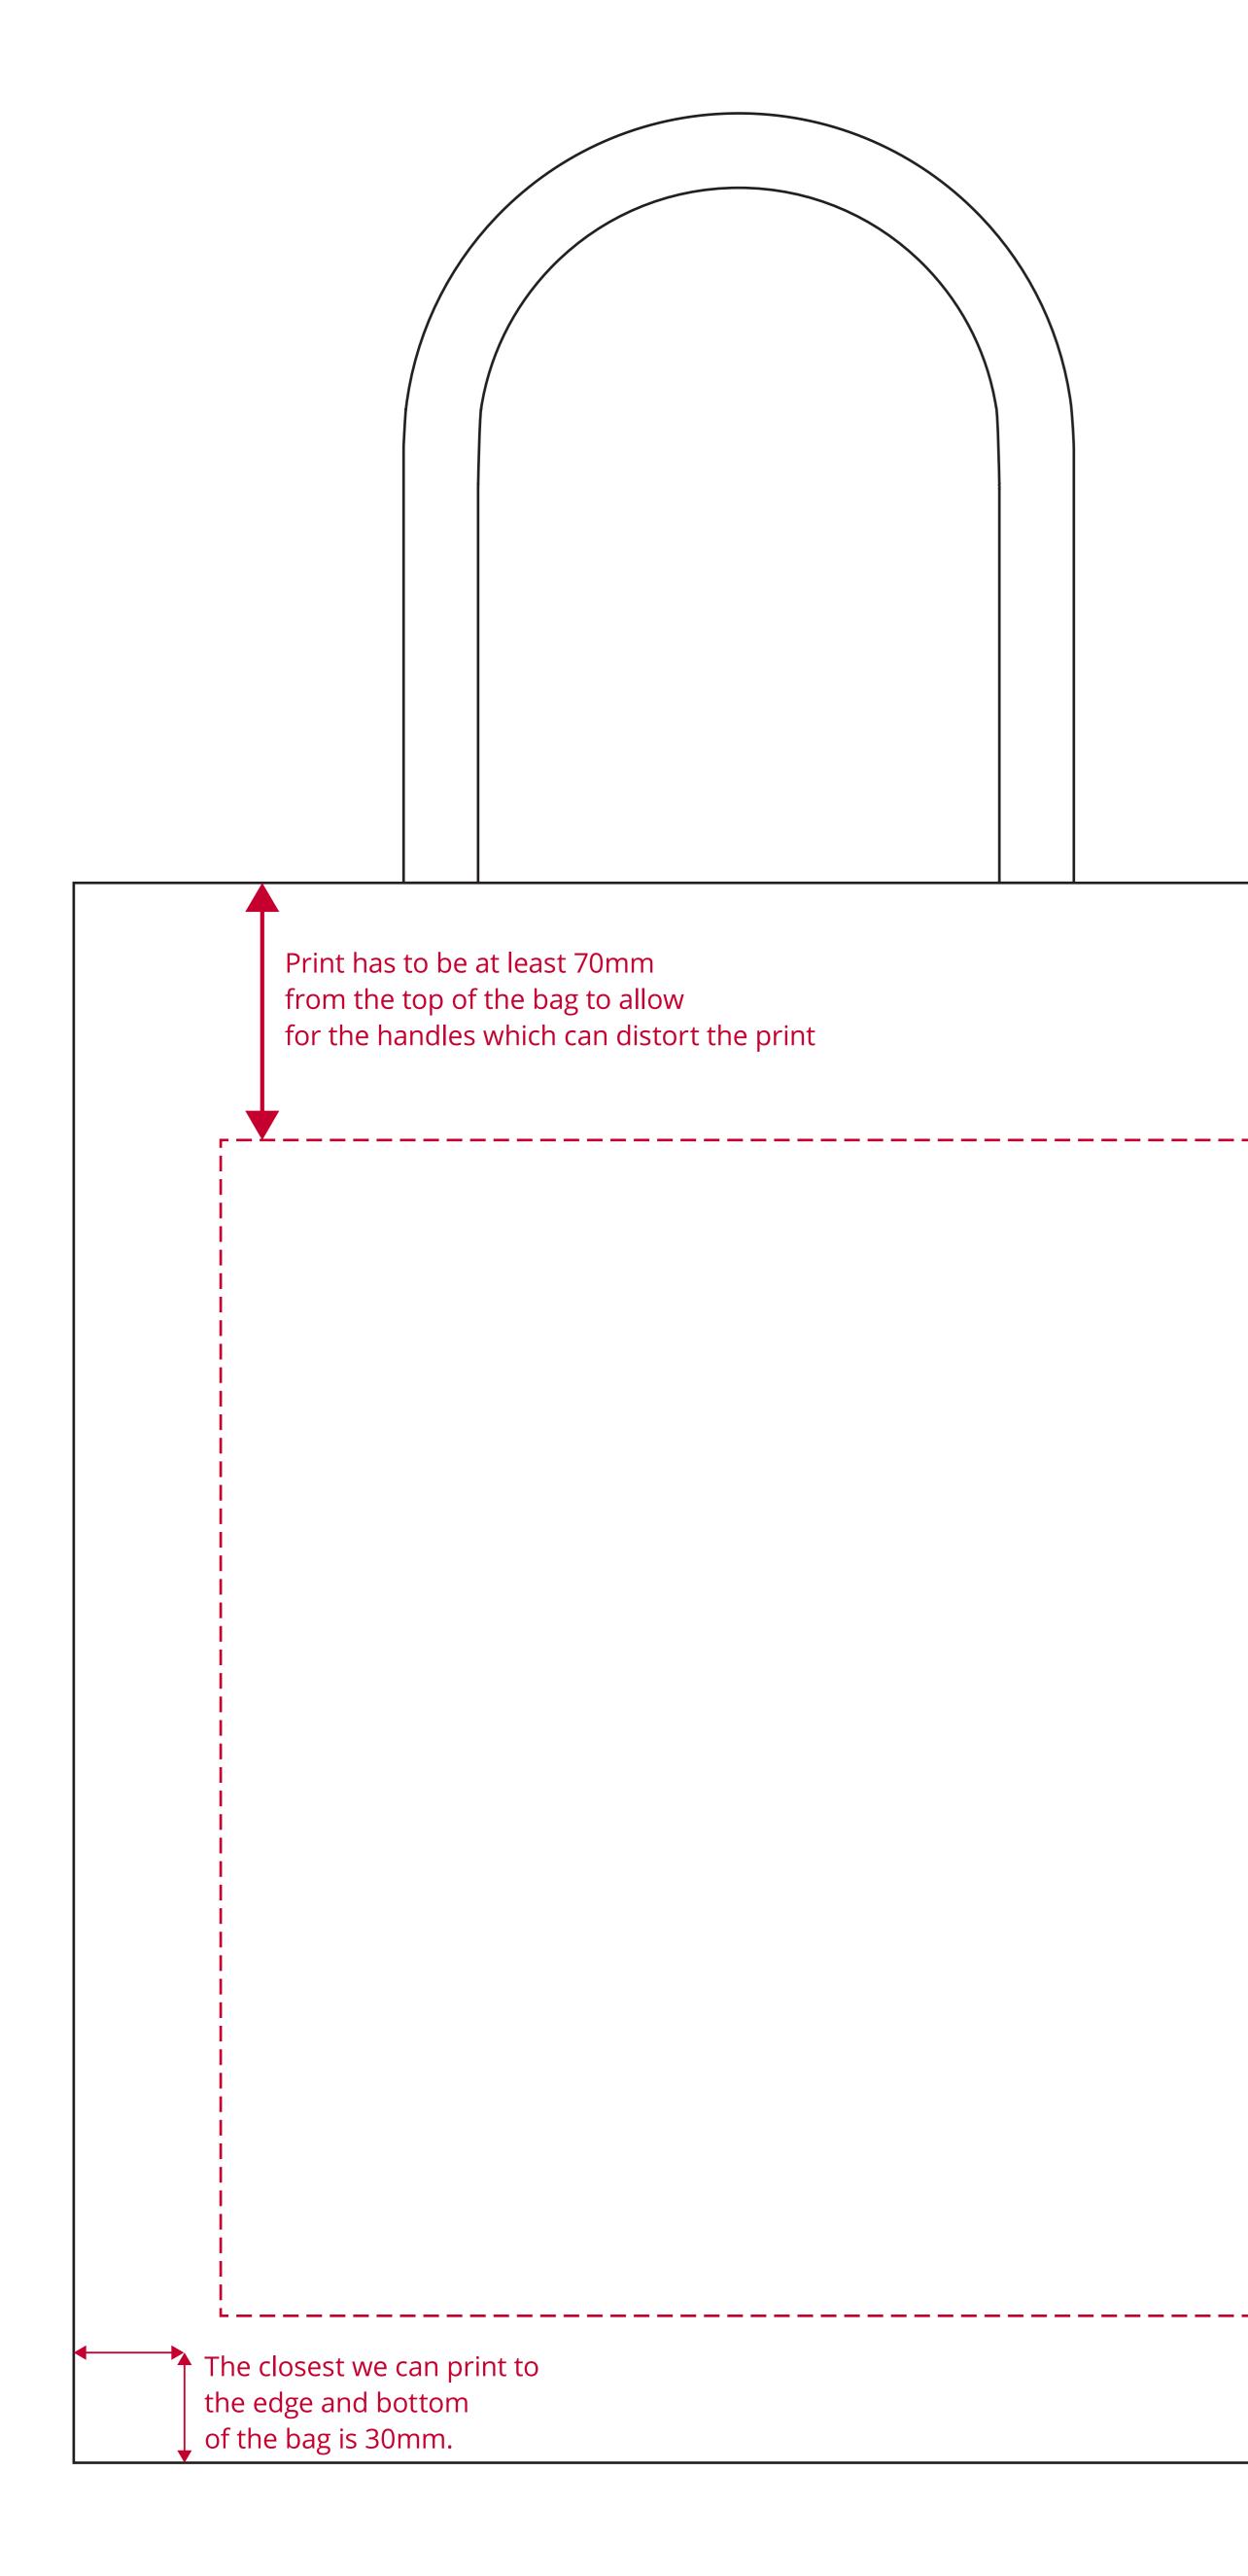

# YOUR VISUAL PROOF (1 of 2)

Scale 100%

Print area 280 x 320 mm

Artwork must be at least 1.5pt thick Gaps cut out from artwork must be at least 2pt thick

> Must have all strokes outlined and then merged using the Pathfinder>Merge action. Then make sure the artwork is grouped.

We DO NOT print a base on RPET NWPP bags

Maximum colours we can print on an RPET NWPP bag is **3** 

Artwork for screen prints needs to be vectored and set in Pantones from the Solid Coated or Solid Uncoated books \* White needs to be set in PANTONE WHITE and \* Black needs to be set in PANTONE BLACK or 100k