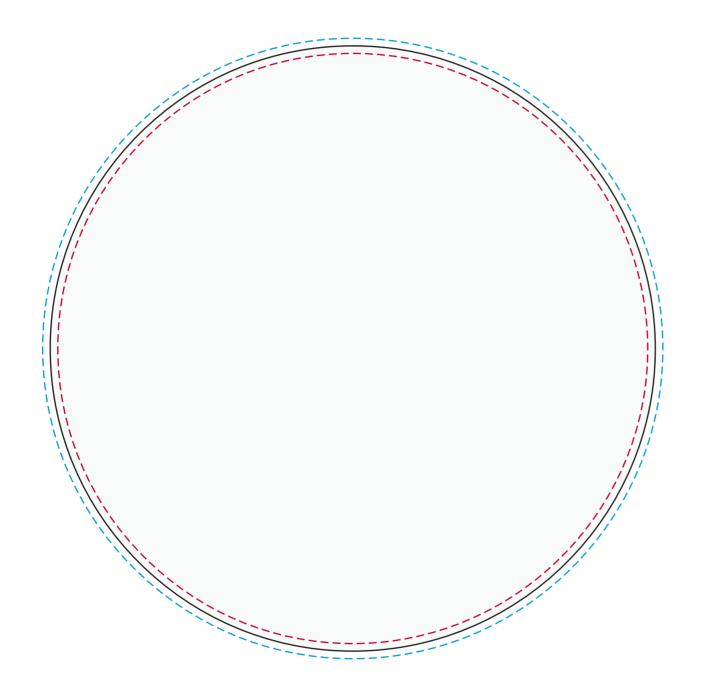

# YOUR VISUAL PROOF (2 of 7)

Safe text areaPrint area / cut lineBleed

Visual Scale 100%

Order Reference
Date created
Created by

xxxxxx xx/xx/xx

XX

Print position
Print area
Logo size

Branding

Outside Crown
160mm dia.
xx x xx mm
Full Colour