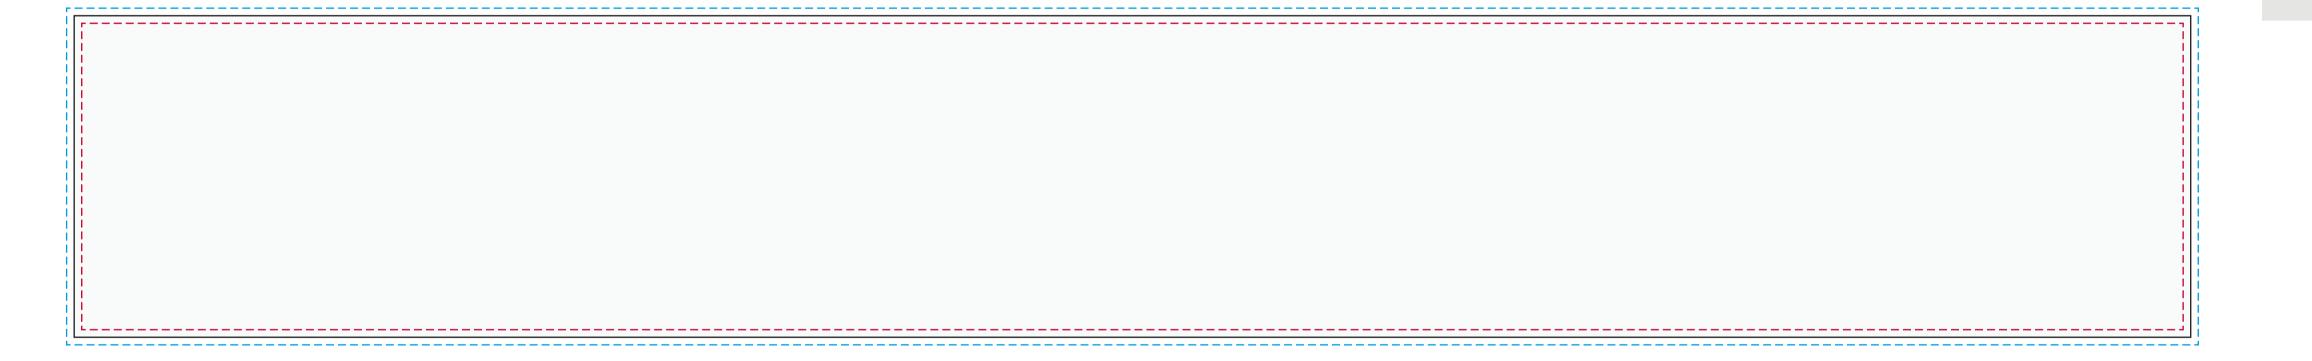

## YOUR VISUAL PROOF (3 of 7)

---- Safe text area

——— Print area / cut line

Bleed

Visual Scale 100%

Order Reference

Date created Created by xxxxxx xx/xx/xx

Print position
Print area

560 x 85 mm

Logo size Branding Outside Centre Band

xx x xx mm Full Colour