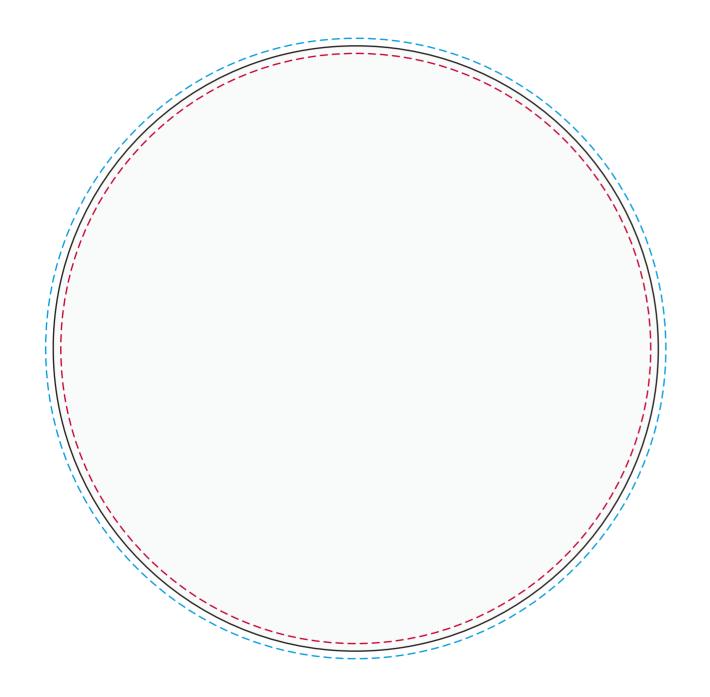

# YOUR VISUAL PROOF (5 of 7)

---- Safe text area
---- Print area / cut line
---- Bleed

Visual Scale 100%

Order Reference
Date created
Created by

xxxxxx xx/xx/xx xx

у

Print position Inside Crown
Print area 160mm dia.
Logo size xx x xx mm
Branding Full Colour