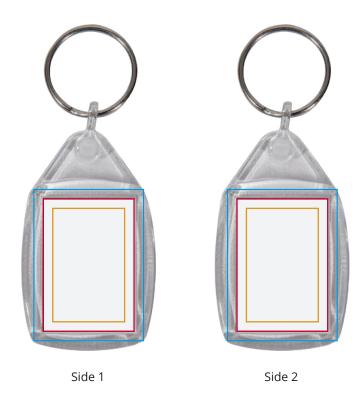

## YOUR VISUAL PROOF (1 of 2)

— Print Area

Safe Text Area

For Visual Purposes Only. Please see page 2 for actual artwork size.

Order Reference xxxxxx

Date created xx/xx/xx

Created by xx

Product 234735 Colour Clear

Branding Full Colour