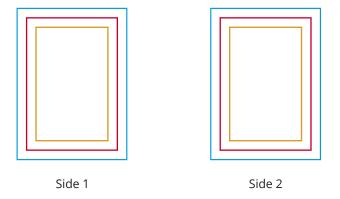

## YOUR VISUAL PROOF (2 of 2)

BleedPrint AreaSafe Text Area

Visual scale 100%.

Order Reference xxxxxx

Date created xx/xx/xx

Created by

Print area 24 x 35 mm (+5 mm bleed)

Logo size xx x xxmm

Branding Full Colour