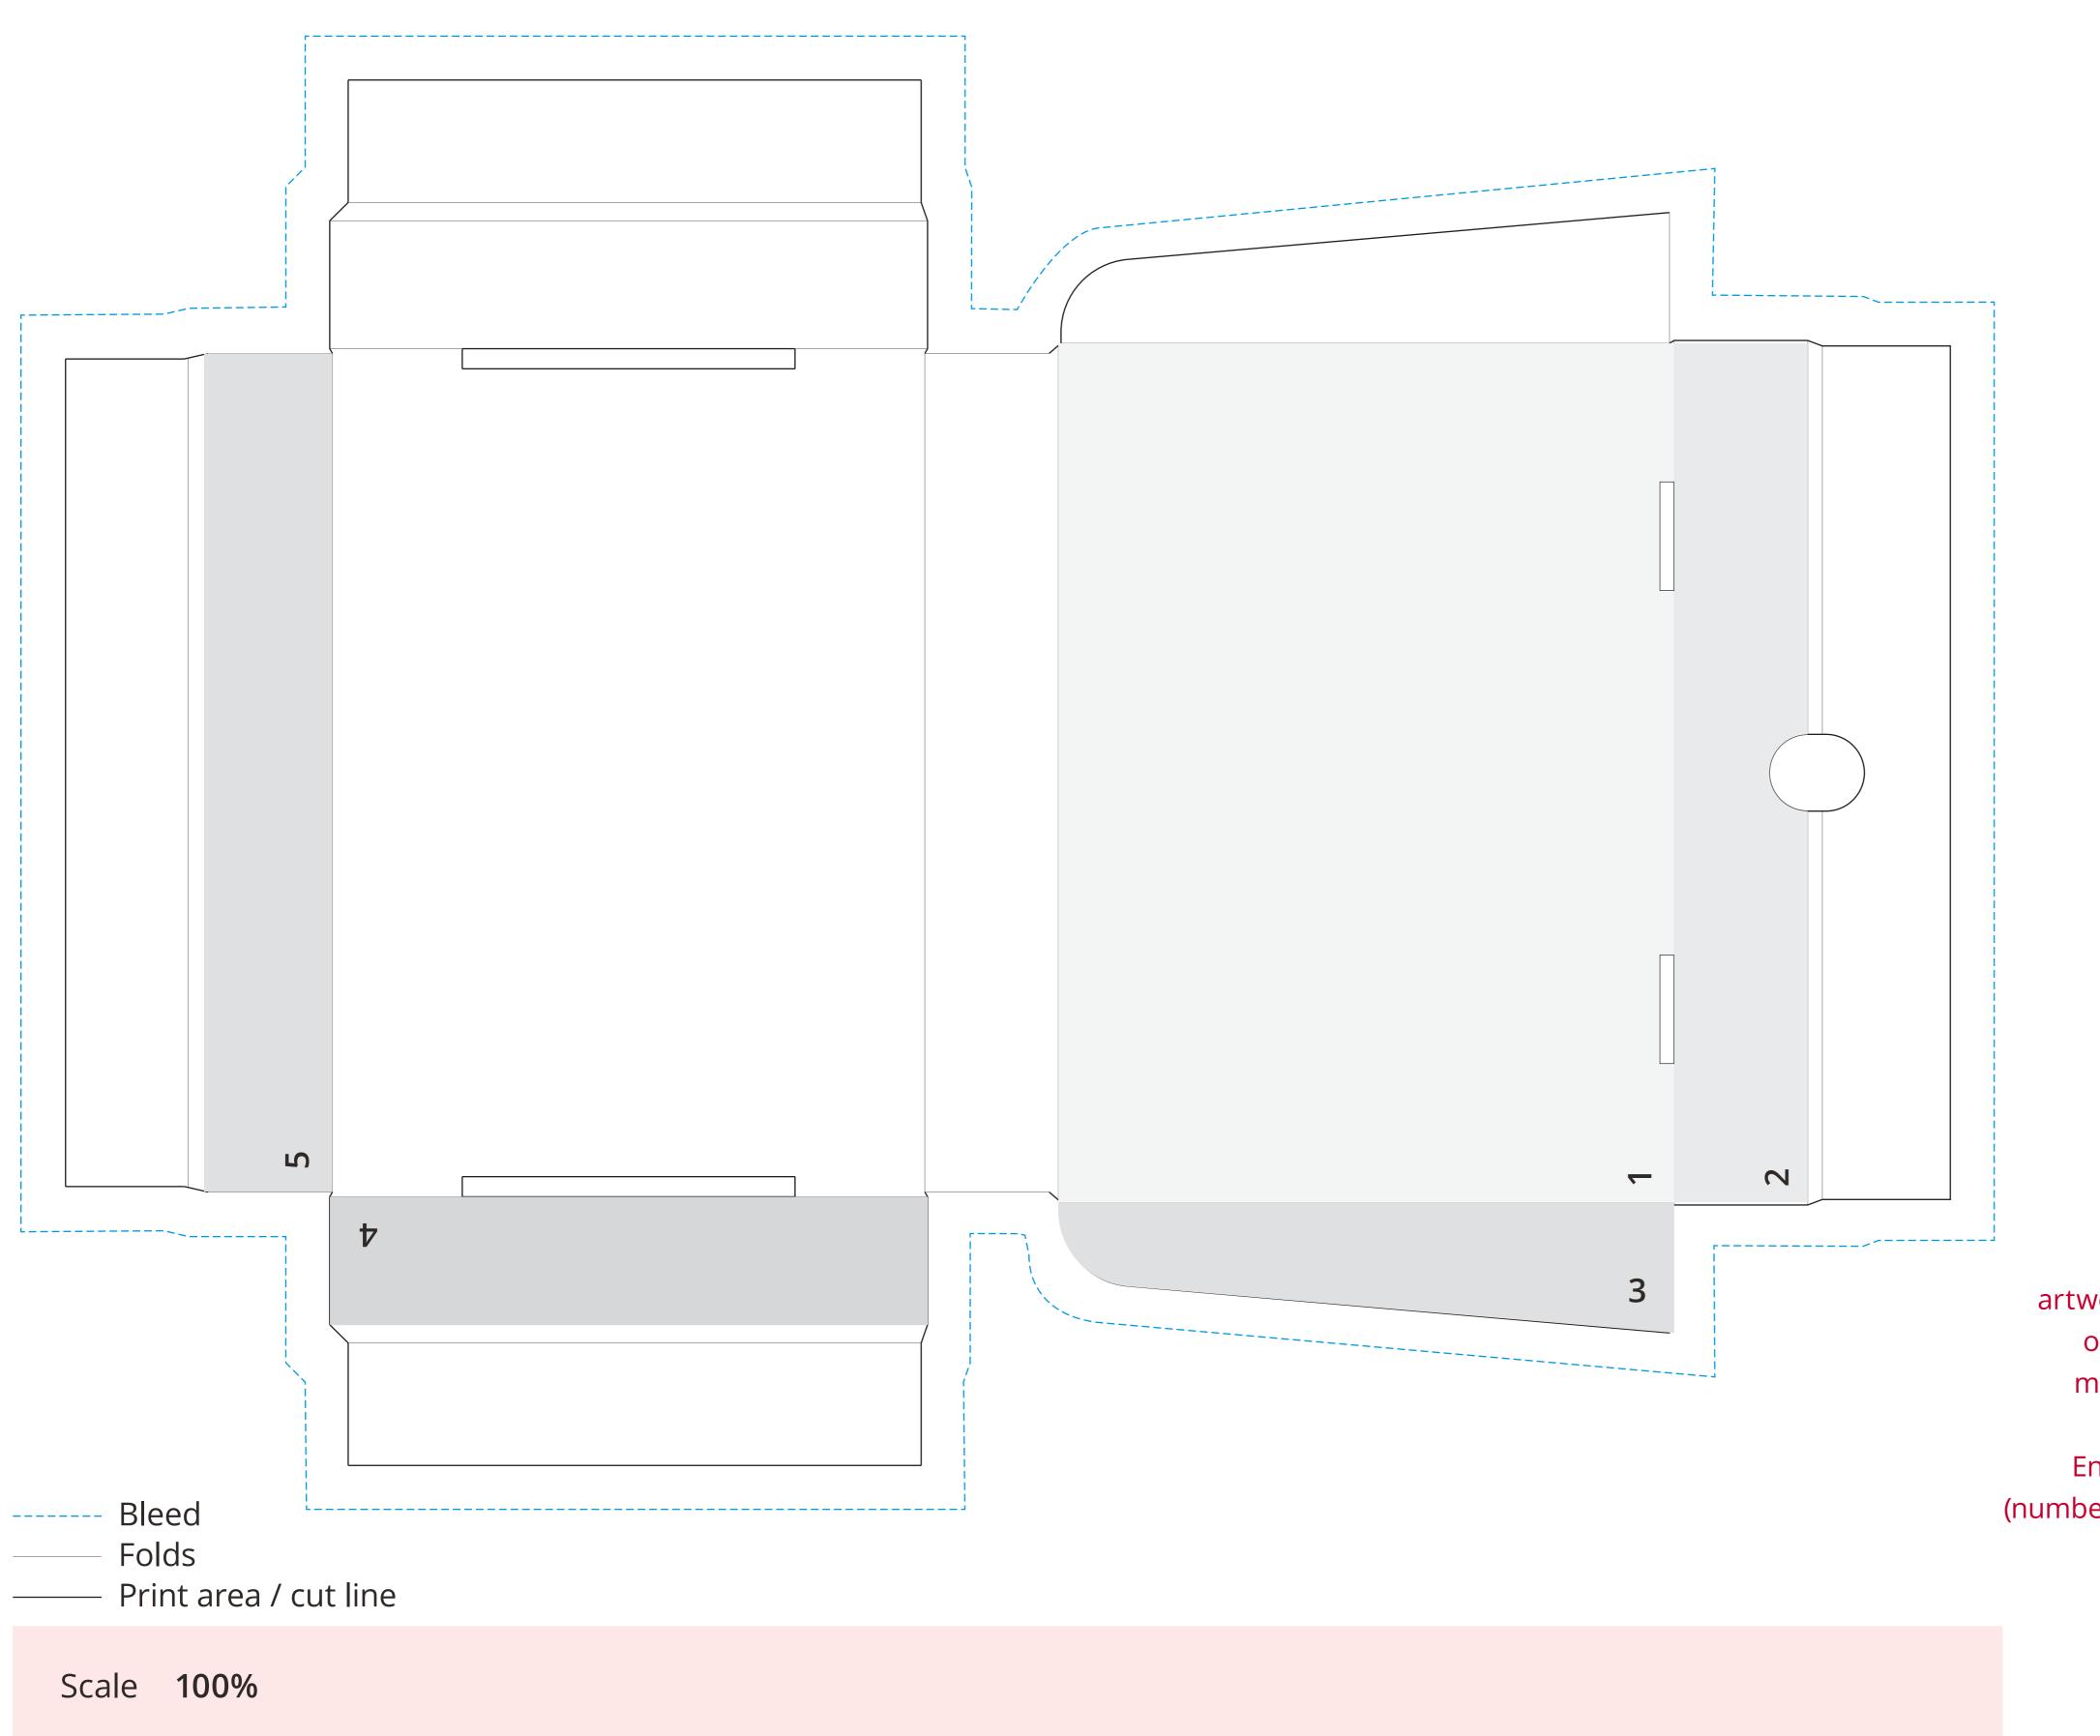

## YOUR VISUAL PROOF (2 of 2)

Ensure the artwork has been mapped on the correct way. (numbers are on the same corners of each shape on page 1 and 2)

Order Reference Date created Created by

XXXXXX xx/xx/xx XX

Print area Logo size Branding

All Over Print xx x xx mm **Full Colour** 

Use the numbered shapes to clip copies of the artwork and match them to the correct sides of the 3D shapes on page 1, **rasterize** each section (high and transparent) make these into symbols and name them by the number.