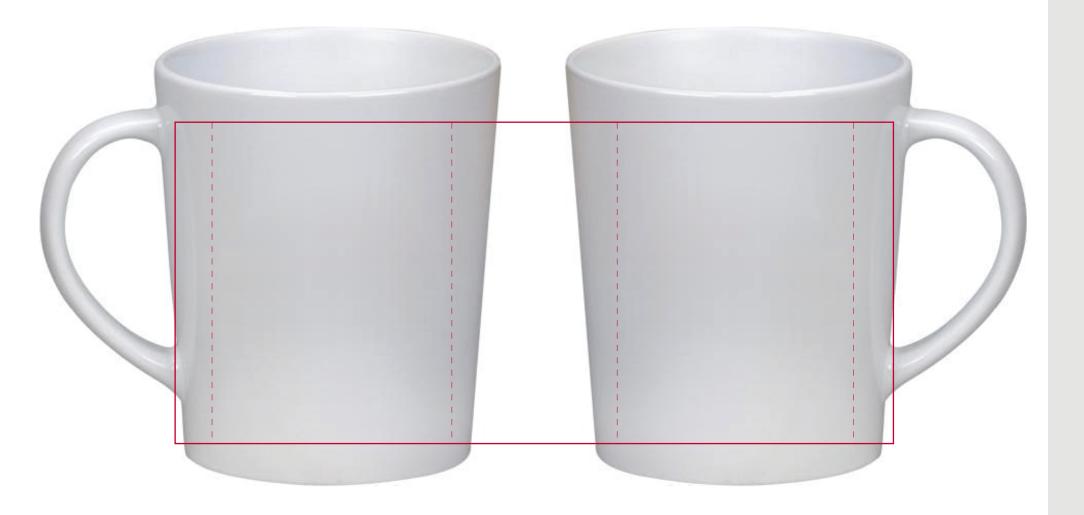

## YOUR VISUAL PROOF (1 of 2)

Visual purposes only. Please see page 2 for actual artwok size.

Order Reference

Date created

xxxxxx xx/xx/xx

XX

Created by

Product 234753 Colour White

Branding Full Colour

## Artwork Advisories

Full colour printed colours may differ when printed to the final product.

It is the customer's responsibility to ensure that the proof is correct in all areas. Please be sure to double-check spelling, grammar, layout and design before approving artwork. Due to the variation in monitor colours and adjustments, PDF proofs may not provide an accurate colour representation of the final product & printed work. Once artwork is approved, your order will be processed based on the above unless any amendments are made. All orders are subject to our terms and conditions.