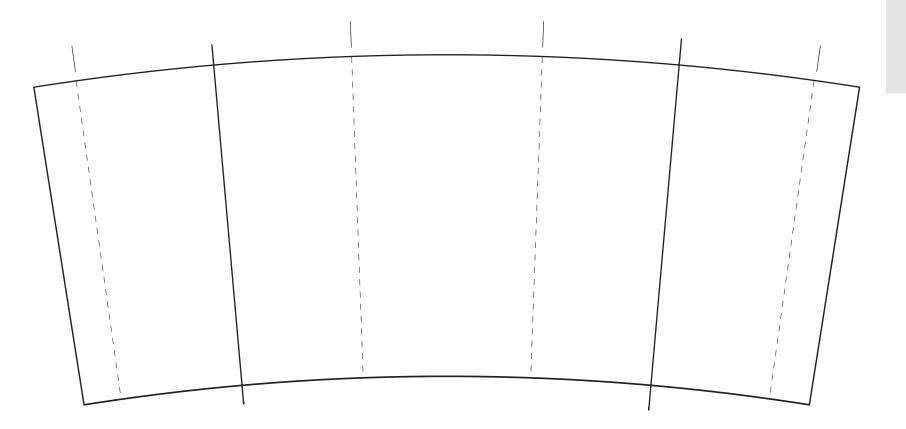

## YOUR VISUAL PROOF (2 of 2)

Group Artwork with 190 x 85 mm rectangle Effects > Warp > Arc 10%

Visual scale 100%.

Order Reference Date created xxxxxx xx/xx/xx

Created by

Print area

190 x 85 mm

Logo size Branding

xx x xxmm Full Colour