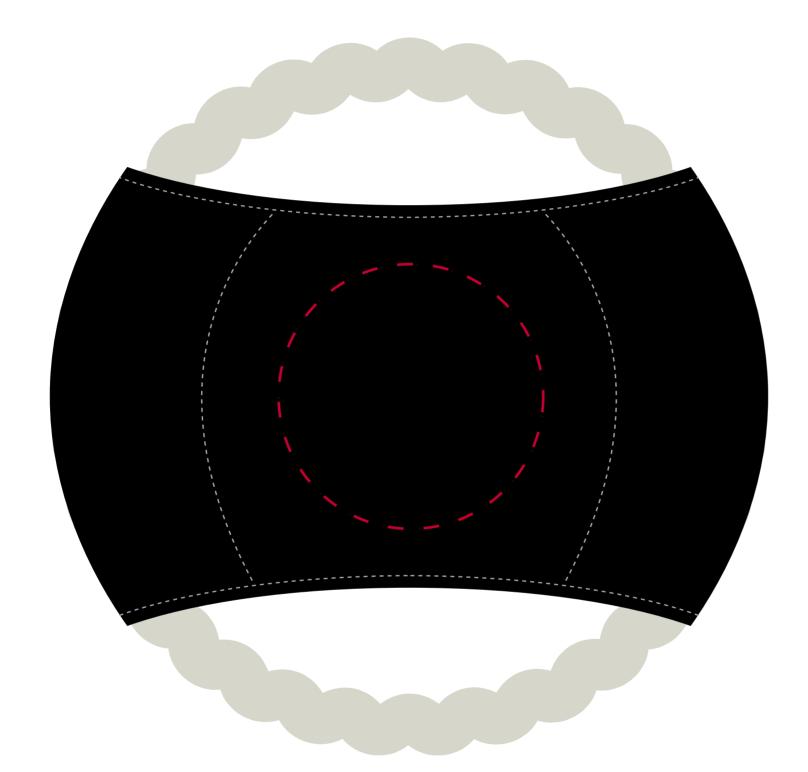

## YOUR VISUAL PROOF

Scale 100% Print area 70 mm dia Logo size xx x xxmm

Order ReferencexxxxxDate createdxx/xx/xxCreated byxx

Product Colour Branding 234758 Black Spot colour