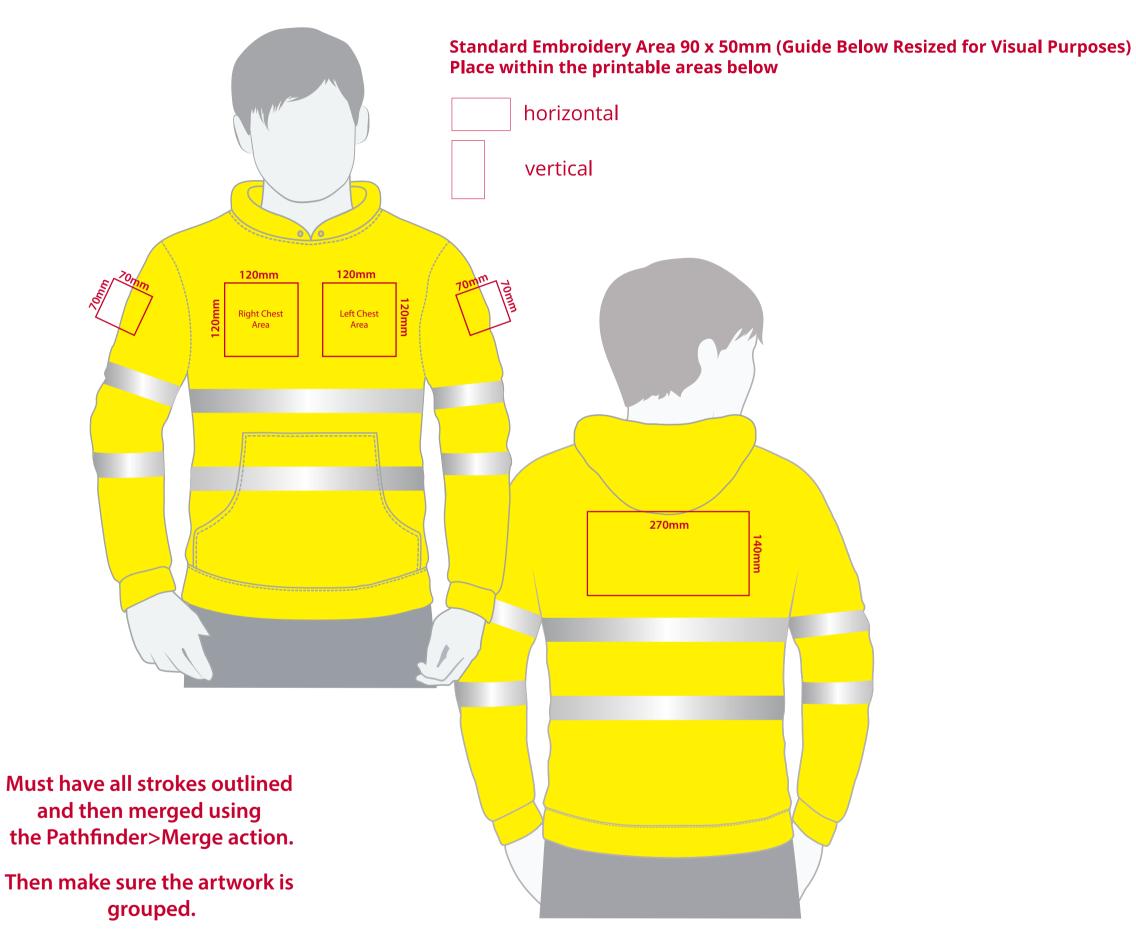

## YOUR VISUAL PROOF (1 of 2)

Artwork not to scale (**to be used as a guide only**) Please see page 2 for actual artwork size.

| Order Reference | xxxxx    |
|-----------------|----------|
| Date created    | xx/xx/xx |
| Created by      | xx       |

| Product  | 234761      |
|----------|-------------|
| Colour   | Yellow      |
| Branding | Embroidered |

### Artwork Advisories

This template is not to scale and is to be used as a guide for print size & positioning only.

Please note the actual embroidery may differ slightly once digitised.

Pantone/thread colours are matched from universal swatch books. However, production processes may at times have a slight effect on how colours appear on garments.

It is the customer's responsibility to ensure that the proof is correct in all areas. Please be sure to double-check spelling, grammar, layout and design before approving artwork. Due to the variation in monitor colours and adjustments, PDF proofs may not provide an accurate colour representation of the final product & printed work. Once artwork is approved, your order will be processed based on the above unless any amendments are made. All orders are subject to our terms and conditions.