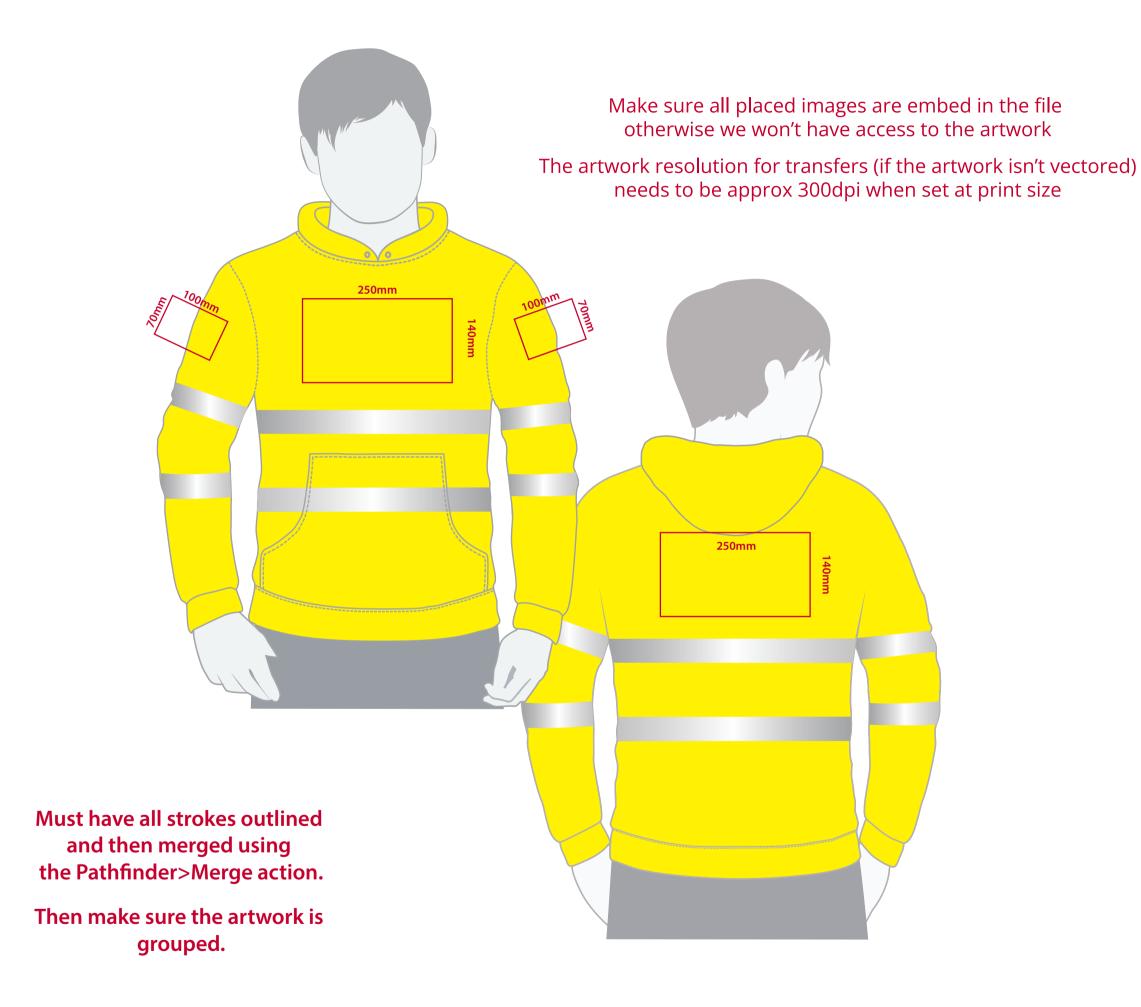

## YOUR VISUAL PROOF (1 of 2)

Artwork not to scale (to be used as a guide only)

Please see page 2 for actual artwork size.

Order Reference xxxxxx

Date created xx/xx/xx

Created by xx

Product 234761 Colour Yellow

## **Artwork Advisories**

This template is not to scale and is to be used as a guide for print size & positioning only.

When transfer printed an outline edge (keyline) may be visible.

Full colour printed colours may differ when printed to the final product.

It is the customer's responsibility to ensure that the proof is correct in all areas. Please be sure to double-check spelling, grammar, layout and design before approving artwork. Due to the variation in monitor colours and adjustments, PDF proofs may not provide an accurate colour representation of the final product & printed work. Once artwork is approved, your order will be processed based on the above unless any amendments are made. All orders are subject to our terms and conditions.