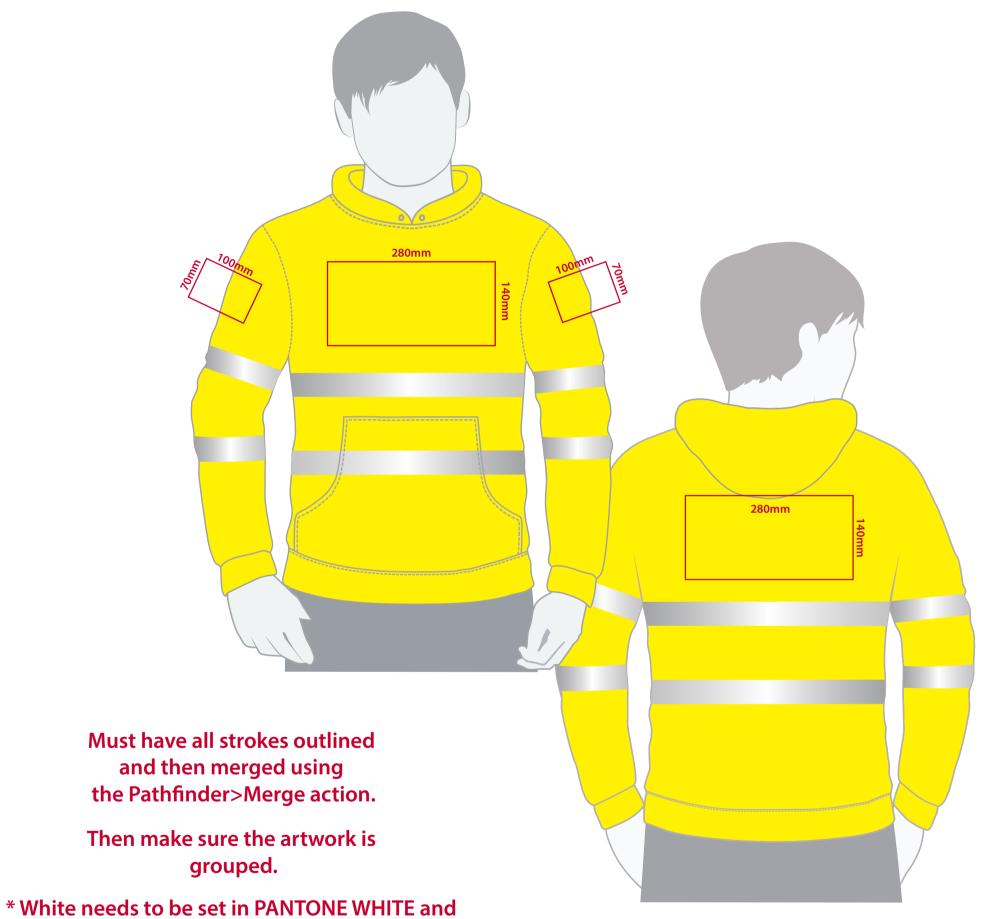

## YOUR VISUAL PROOF (1 of 2)

\* Black needs to be set in PANTONE BLACK or 100k

Artwork not to scale (**to be used as a guide only**) Please see page 2 for actual artwork size.

| Order Reference | xxxxx    |
|-----------------|----------|
| Date created    | xx/xx/xx |
| Created by      | XX       |

| Product  | 234761      |
|----------|-------------|
| Colour   | Yellow      |
| Branding | Spot Colour |

## Artwork Advisories

This template is not to scale and is to be used as a guide for print size & positioning only.

A layer of white is printed underneath the artwork to ensure the colour of the hoodie doesn't affect the print.

It is the customer's responsibility to ensure that the proof is correct in all areas. Please be sure to double-check spelling, grammar, layout and design before approving artwork. **Due to the variation in monitor colours and adjustments, PDF proofs may not provide an accurate colour representation of the final product & printed work.** Once artwork is approved, your order will be processed based on the above unless any amendments are made. All orders are subject to our terms and conditions.