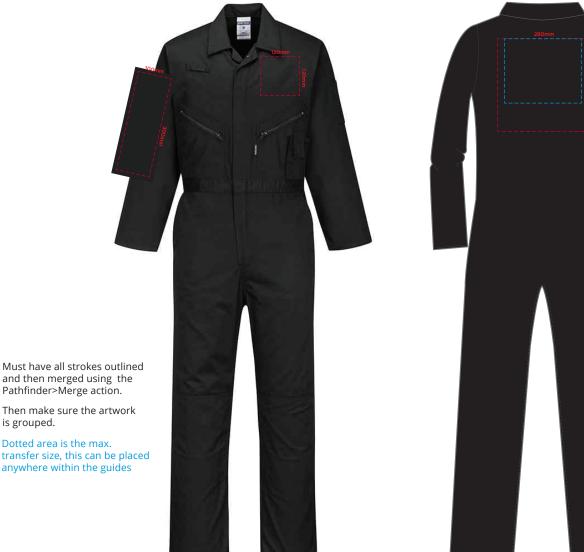

Please email all approvals/amends to your order processor.

and then merged using the Pathfinder>Merge action.

Then make sure the artwork is grouped.

Dotted area is the max. transfer size, this can be placed anywhere within the guides