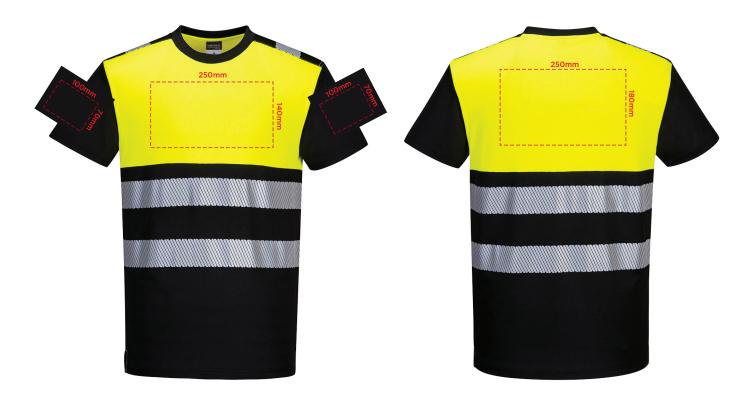

## YOUR VISUAL PROOF (1 of 2)

Make sure all placed images are embed in the file otherwise we won't have access to the artwork

The artwork resolution for transfers (if the artwork isn't vectored) needs to be approx 300dpi when set at print size

Must have all strokes outlined and then merged using the Pathfinder>Merge action.

Then make sure the artwork is grouped.

**Artwork not to scale (to be used as a guide only).** Please see page 2 for actual artwork size.

Order Reference xxxxxx

Date created xx/xx/xx

Created by xx

Product 234784 Colour Yellow

Branding Full Colour Transfer

## Artwork Advisories

This template is not to scale and is to be used as a guide for print size & positioning only.

Full colour printed colours may differ when printed to the final product.

When transfer printed an outline edge (keyline) may be visible.

## YOUR VISUAL PROOF (2 of 2)

Order Reference
Date created
Created by

xxxxxx xx/xx/xx xx

Print position

XXXX

Print area

xx x xxmm

Logo size

xx x xxmm

Branding

Full Colour Transfer

Artwork Colours