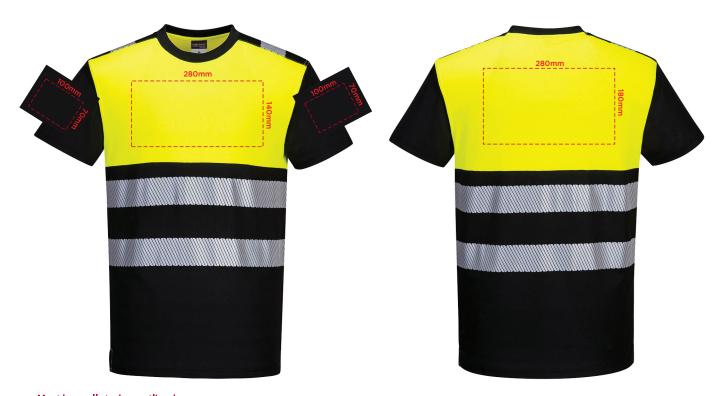

## YOUR VISUAL PROOF (1 of 2)

Must have all strokes outlined and then merged using the Pathfinder>Merge action.

Then make sure the artwork is grouped.

**Artwork not to scale (to be used as a guide only).** Please see page 2 for actual artwork size.

Order Reference xxxxxx

Date created xx/xx/xx

Created by xx

Product 234784 Colour Yellow

Branding Spot colour

## Artwork Advisories

This template is not to scale and is to be used as a guide for print size & positioning only.

It is the customer's responsibility to ensure that the proof is correct in all areas. Please be sure to double-check spelling, grammar, layout and design before approving artwork. Due to the variation in monitor colours and adjustments, PDF proofs may not provide an accurate colour representation of the final product & printed work. Once artwork is approved, your order will be processed based on the above unless any amendments are made. All orders are subject to our terms and conditions.

Please email all approvals/amends to your **order processor.** 

<sup>\*</sup> White needs to be set in PANTONE WHITE and

<sup>\*</sup> Black needs to be set in PANTONE BLACK or 100k