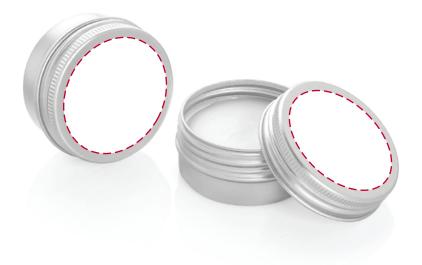

## YOUR VISUAL PROOF (1 of 2)

Order Reference xxxxxx

Date created xx/xx/xx

Created by xx

Product **234795** 

Colour Aluminium
Branding Full Colour

.6 ..........