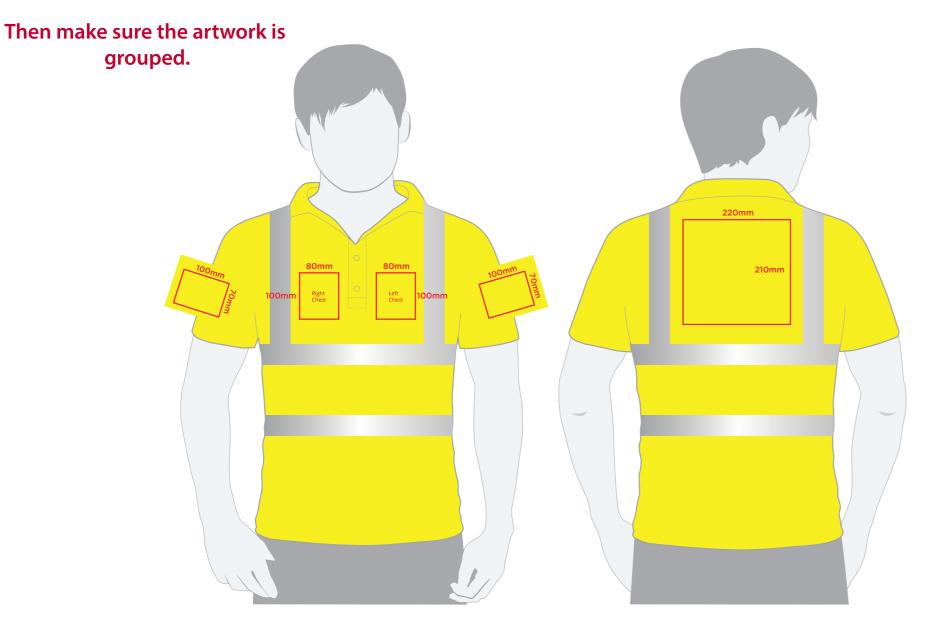

## YOUR VISUAL PROOF (1 of 2)

Must have all strokes outlined and then merged using the Pathfinder>Merge action.

Make sure all placed images are embed in the file otherwise we won't have access to the artwork

The artwork resolution for transfers (if the artwork isn't vectored) needs to be approx 300dpi when set at print size

Artwork not to scale (to be used as a guide only) Please see page 2 for actual artwork size.

## YOUR VISUAL PROOF (2 of 2)

Order Reference
Date created
Created by

xxxxxx xx/xx/xx xx

Print position

xx x xxmm

Print area

xx x xxmm

Logo size

xx x xx mm

Branding

Full colour transfer