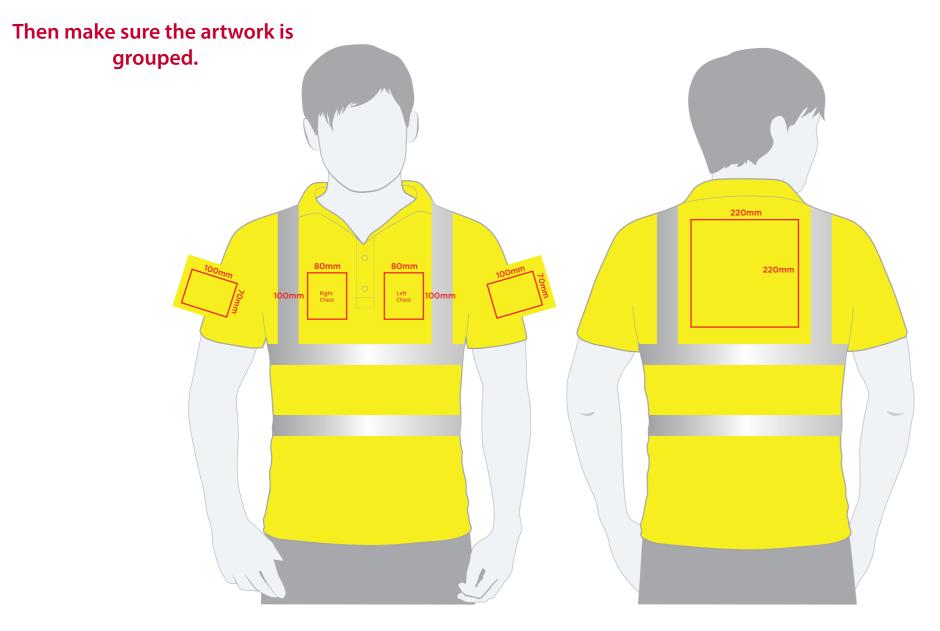

## YOUR VISUAL PROOF (1 of 2)

Must have all strokes outlined and then merged using the Pathfinder>Merge action.

- \* White needs to be set in PANTONE WHITE and
- \* Black needs to be set in PANTONE BLACK or 100k

**Artwork not to scale (to be used as a guide only)** Please see page 2 for actual artwork size.

Order Reference xxxxxx

Date created xx/xx/xx

Created by xx

Product 234797 Colour Yellow

Branding Spot colour