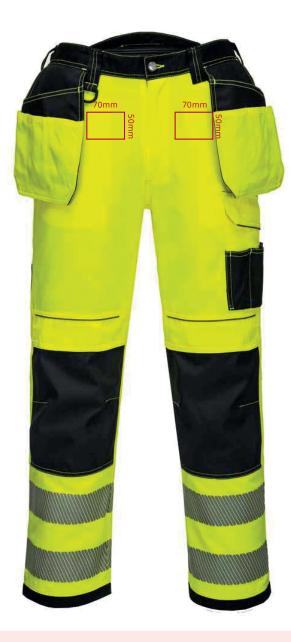

## YOUR VISUAL PROOF (2 of 2)

Order ReferencexxxxxDate createdxx/xx/xxCreated byxx

| Print area | 70 x 50 mm  |
|------------|-------------|
| Logo size  | xx x xx mm  |
| Branding   | Embroidered |