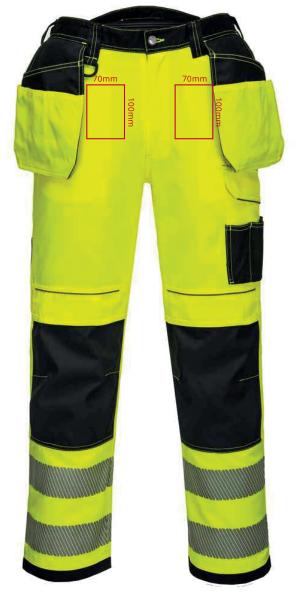

## YOUR VISUAL PROOF (2 of 2)

Order ReferencexxxxxDate createdxx/xx/xxCreated byxx

Print area Logo size Branding 70 x 100 mm xx x xx mm Full Colour (Transfer)