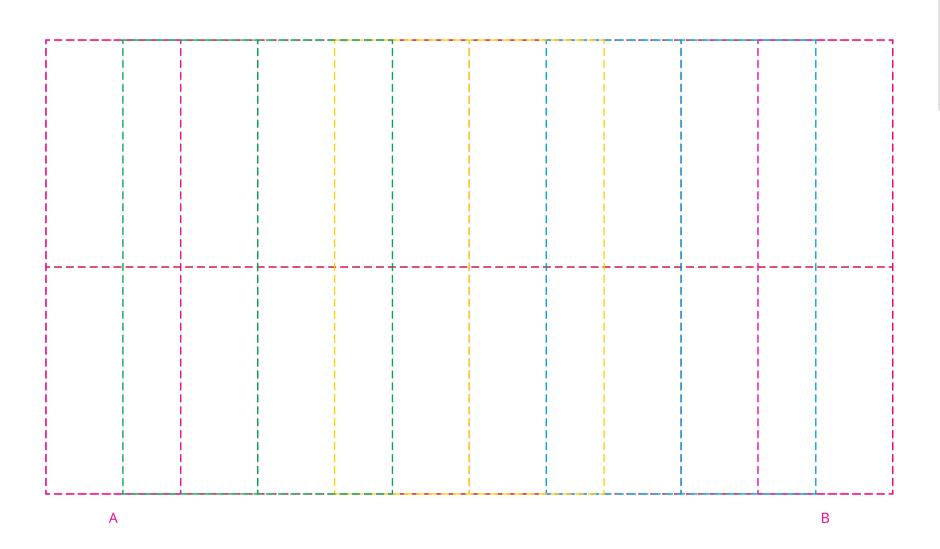

## YOUR VISUAL PROOF (2 of 2)

Visual scale 100%.

Order Reference
Date created
Created by

xxxxxx xx/xx/xx xx

Print area

224 x 120 mm

Logo size

xx x xx mm

Branding Full Colour