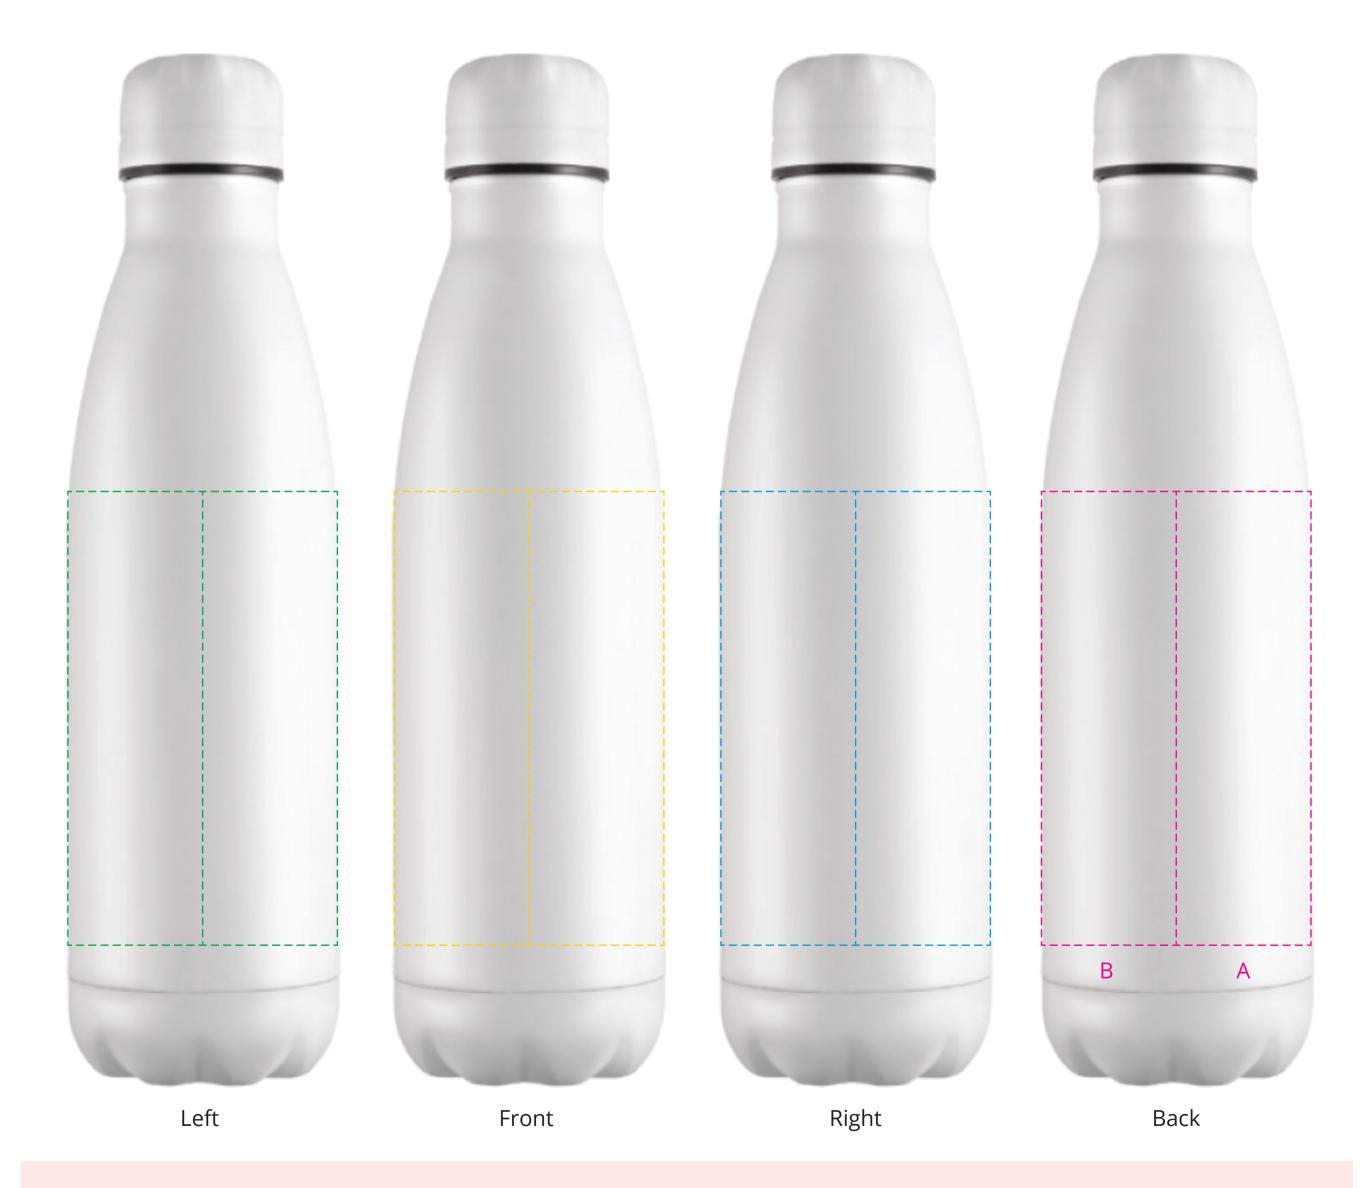

## YOUR VISUAL PROOF (1 of 2)

For Visual Purposes Only. Please see page 2 for actual artwork size.

Order Reference

XXXXXX

Date created

xx/xx/xx

Created by

XX

Product 234802
Colour Matt White
Branding Full Colour

## Artwork Advisories

This template is not to scale and is to be used as a guide for print size & positioning only.

Full colour printed colours may differ when printed to the final product.

It is the customer's responsibility to ensure that the proof is correct in all areas. Please be sure to double-check spelling, grammar, layout and design before approving artwork. Due to the variation in monitor colours and adjustments, PDF proofs may not provide an accurate colour representation of the final product & printed work. Once artwork is approved, your order will be processed based on the above unless any amendments are made. All orders are subject to our terms and conditions.