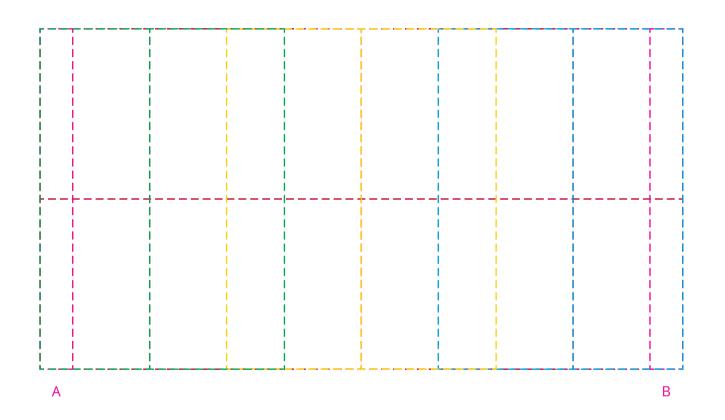

## YOUR VISUAL PROOF (2 of 2)

Visual scale 100%.

Order Reference
Date created
Created by

xxxxxx xx/xx/xx

XX

Print area

170 x 90 mm

Logo size

xx x xx mm

Branding

Spot Colour (2 col. max)