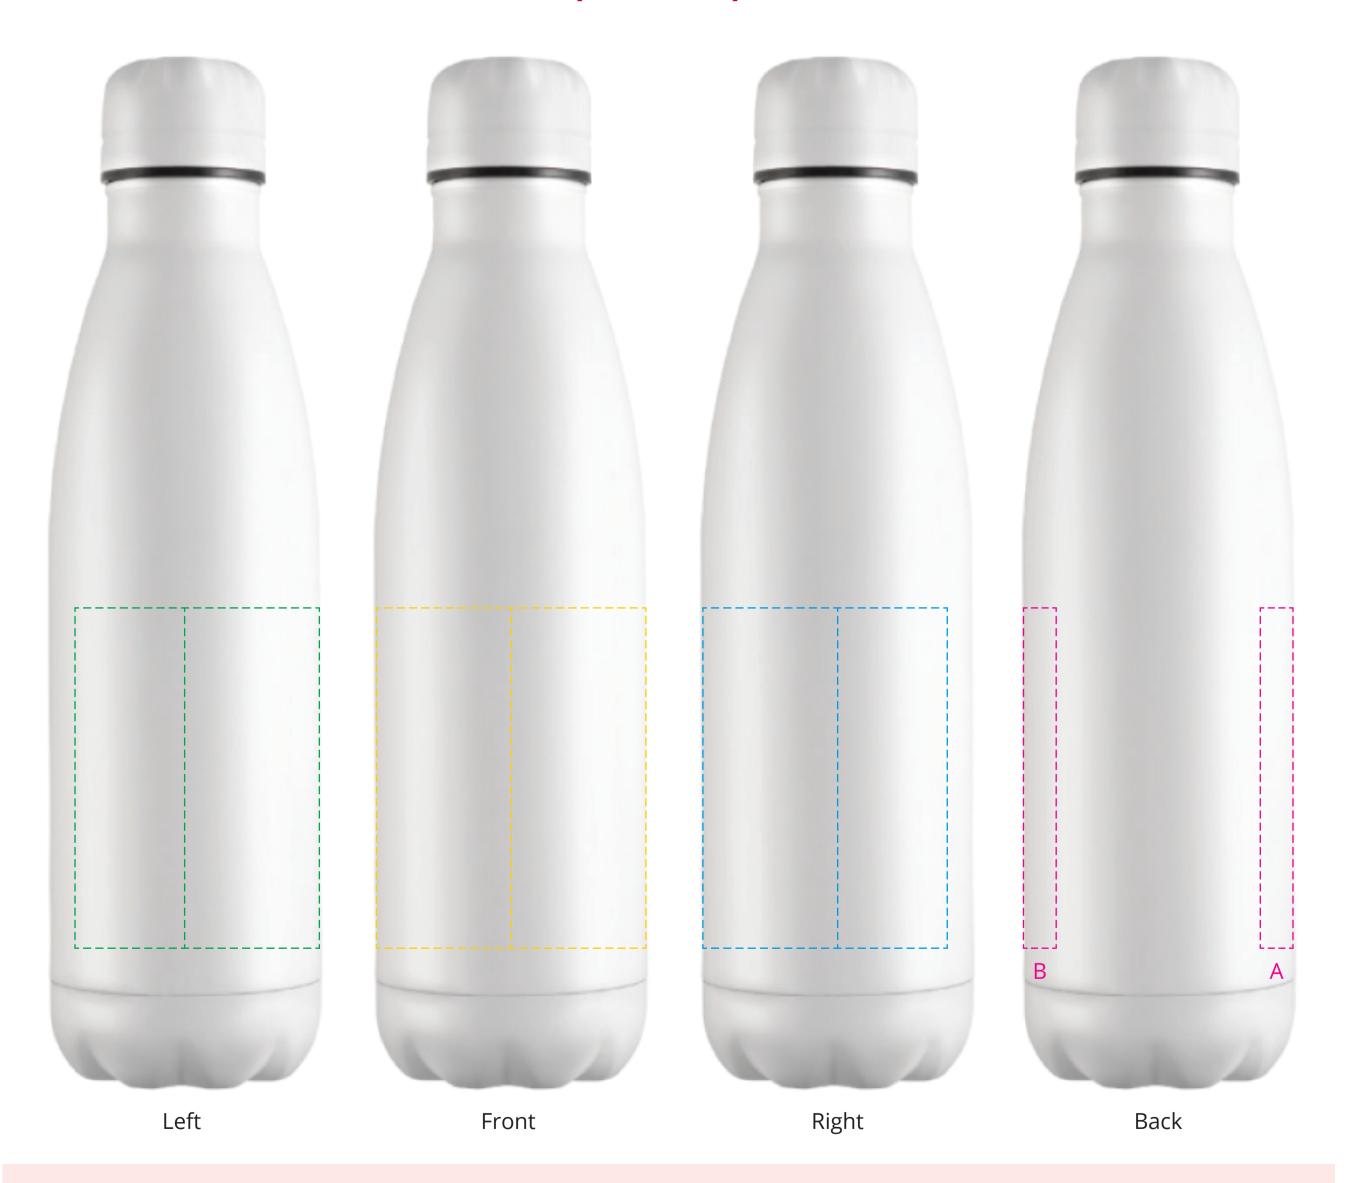

## YOUR VISUAL PROOF (1 of 2)

For Visual Purposes Only. Please see page 2 for actual artwork size.

Order Reference

Date created

XXXXXX

xx/xx/xx

Created by

XX

Product 234802

Colour Matt White

Branding Spot Colour (2 col. max)