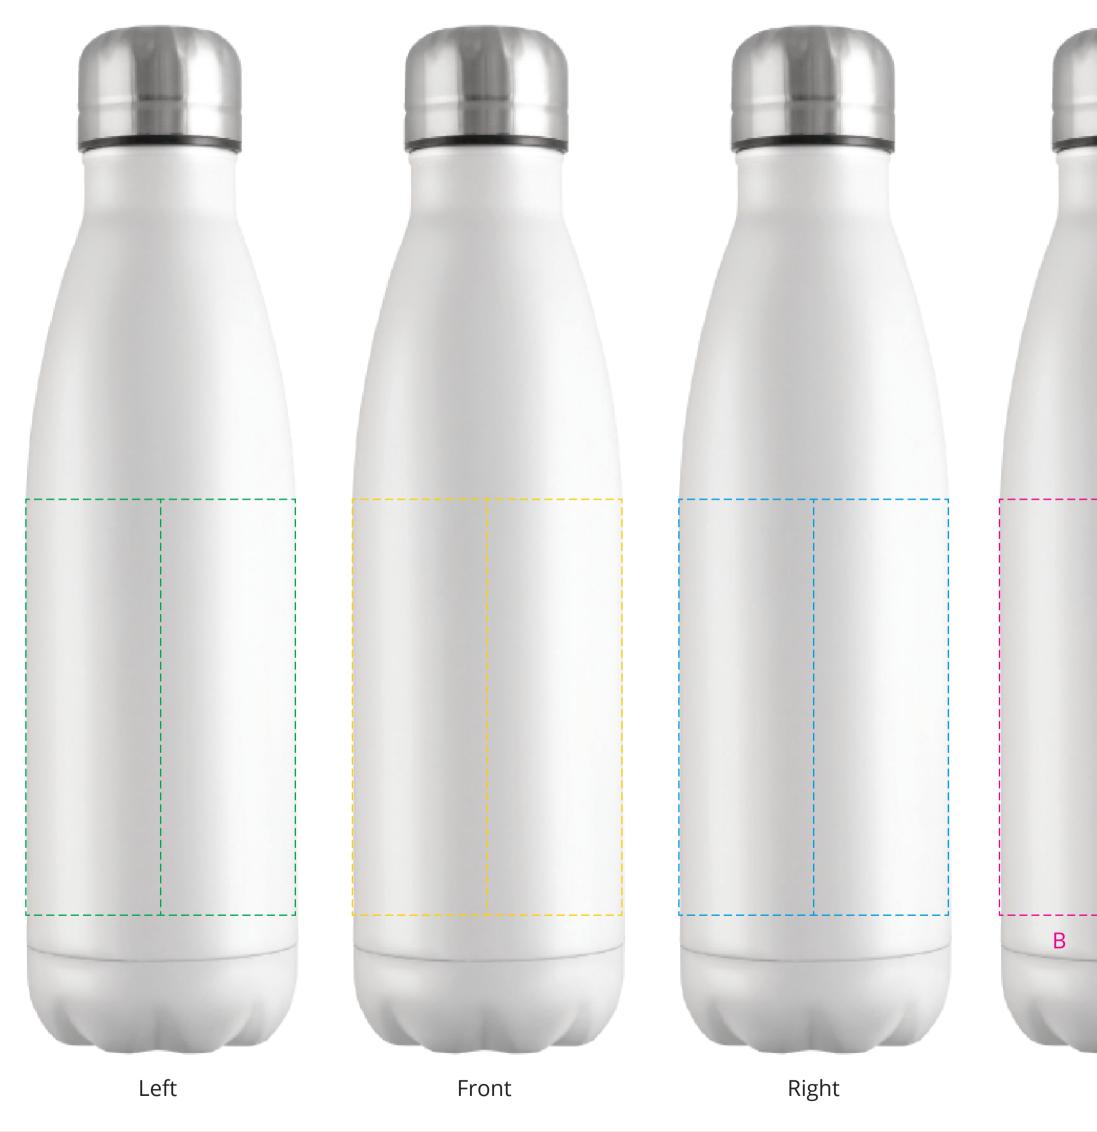

## YOUR VISUAL PROOF (1 of 2)

For Visual Purposes Only. Please see page 2 for actual artwork size.

Order Reference Date created Created by

xxxxxx xx/xx/xx xx

Product Colour Branding 234803 Gloss White Full Colour

## Artwork Advisories

This template is not to scale and is to be used as a guide for print size & positioning only.

Full colour printed colours may differ when printed to the final product.

It is the customer's responsibility to ensure that the proof is correct in all areas. Please be sure to double-check spelling, grammar, layout and design before approving artwork. Due to the variation in monitor colours and adjustments, PDF proofs may not provide an accurate colour representation **of the final product & printed work.** Once artwork is approved, your order will be processed based on the above unless any amendments are made. All orders are subject to our terms and conditions.