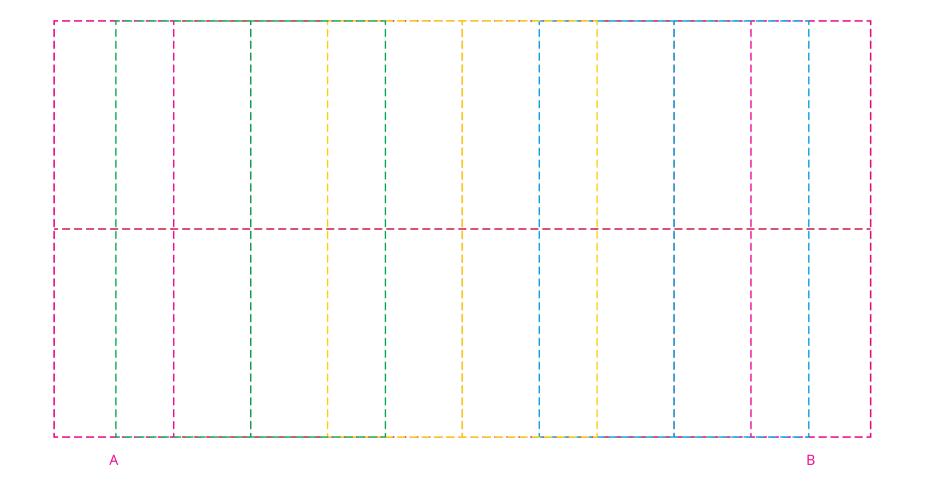

## YOUR VISUAL PROOF (2 of 2)

Order ReferencexxxxxDate createdxx/xx/xxCreated byxx

| Print area | 216 x 110 mm |
|------------|--------------|
| Logo size  | xx x xx mm   |
| Branding   | Full Colour  |