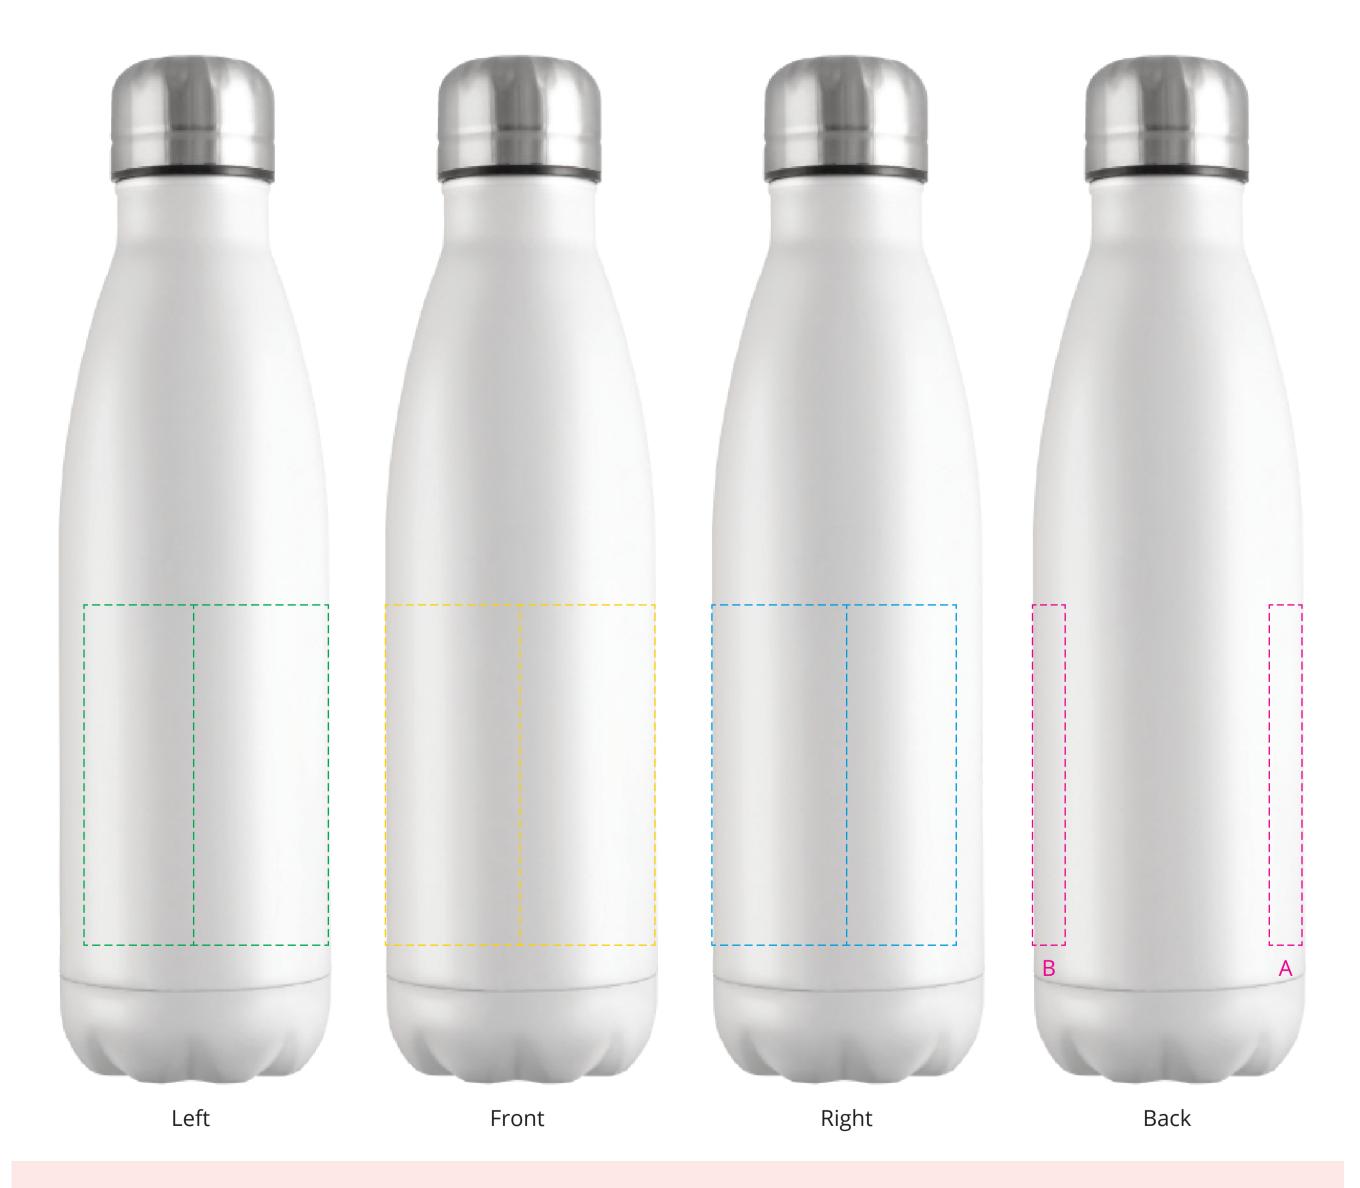

## YOUR VISUAL PROOF (1 of 2)

For Visual Purposes Only. Please see page 2 for actual artwork size.

Order Reference xxxxxx

Date created xx/xx/xx

Created by xx

Product 234803

Colour Gloss White

Branding Spot Colour (2 col. max)

## Artwork Advisories

This template is not to scale and is to be used as a guide for print size & positioning only.

It is the customer's responsibility to ensure that the proof is correct in all areas. Please be sure to double-check spelling, grammar, layout and design before approving artwork. Due to the variation in monitor colours and adjustments, PDF proofs may not provide an accurate colour representation of the final product & printed work. Once artwork is approved, your order will be processed based on the above unless any amendments are made. All orders are subject to our terms and conditions.