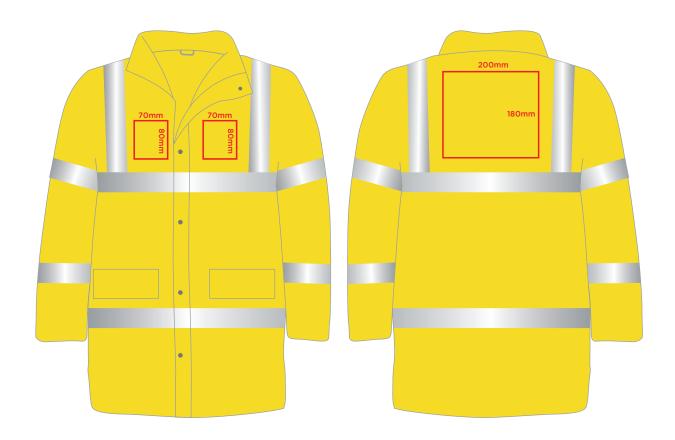

## YOUR VISUAL PROOF (1 of 2)

Order Reference xxxxxx

Date created xx/xx/xx

Created by xx

Product 234806
Colour Yellow
Branding Full Colour

## Artwork Advisories

Full colour printed colours may differ when printed to the final product.

It is the customer's responsibility to ensure that the proof is correct in all areas. Please be sure to double-check spelling, grammar, layout and design before approving artwork. Due to the variation in monitor colours and adjustments, PDF proofs may not provide an accurate colour representation of the final product & printed work. Once artwork is approved, your order will be processed based on the above unless any amendments are made. All orders are subject to our terms and conditions.