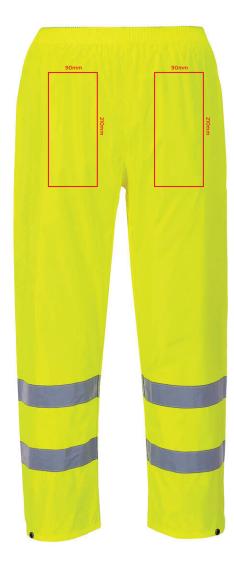

## YOUR VISUAL PROOF (1 of 2)

Order ReferencexxxxxDate createdxx/xx/xxCreated byxx

| Product  | 234812               |
|----------|----------------------|
| Colour   | Yellow               |
| Branding | Full Colour Transfer |

Left / Right Leg 90 x 210 mm xx x xxmm Full Colour Transfer