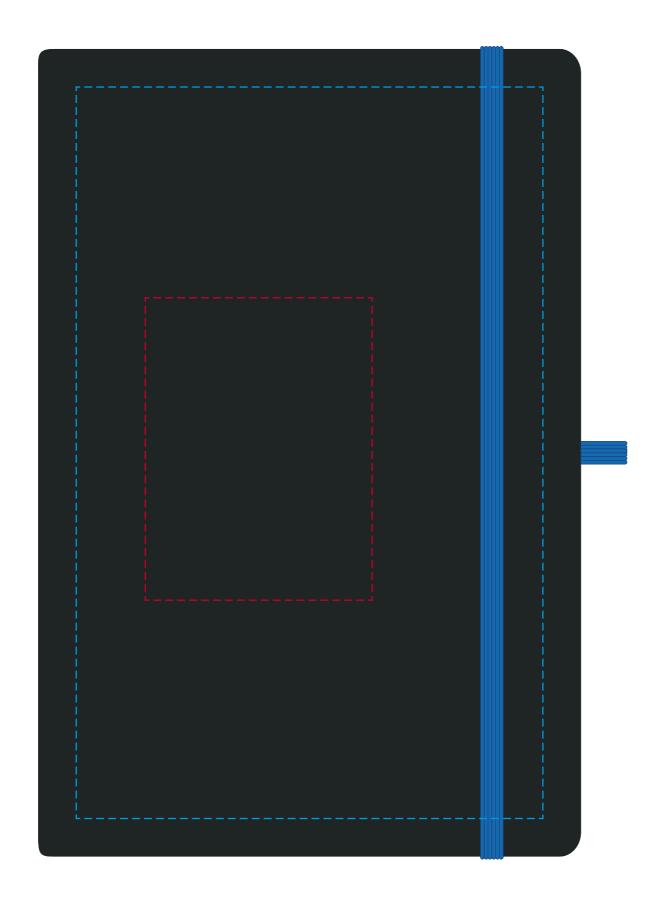

## YOUR VISUAL PROOF

- ---- Print area
- ---- Print area can go anywhere within this boundary

Scale 100% Print area 60 x 80 mm Logo size xx x xxmm

Order Reference xxxxxx

Date created xx/xx/xx

Created by xx

Product 234820
Colour Royal Blue
Branding Engraved

## **Artwork Advisories**

When the front cover is engraved it will reveal a matching colour to the elasticated closure.

It is the customer's responsibility to ensure that the proof is correct in all areas. Please be sure to double-check spelling, grammar, layout and design before approving artwork.