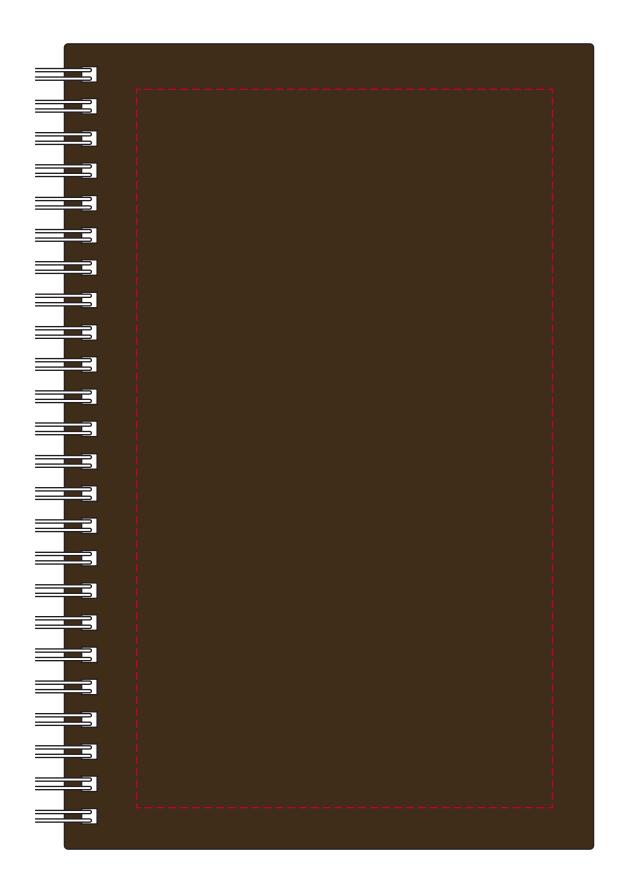

## YOUR VISUAL PROOF

Order Reference xxxxxx

Date created xx/xx/xx

Created by xx

Product 234829
Colour Brown

Branding Spot colour