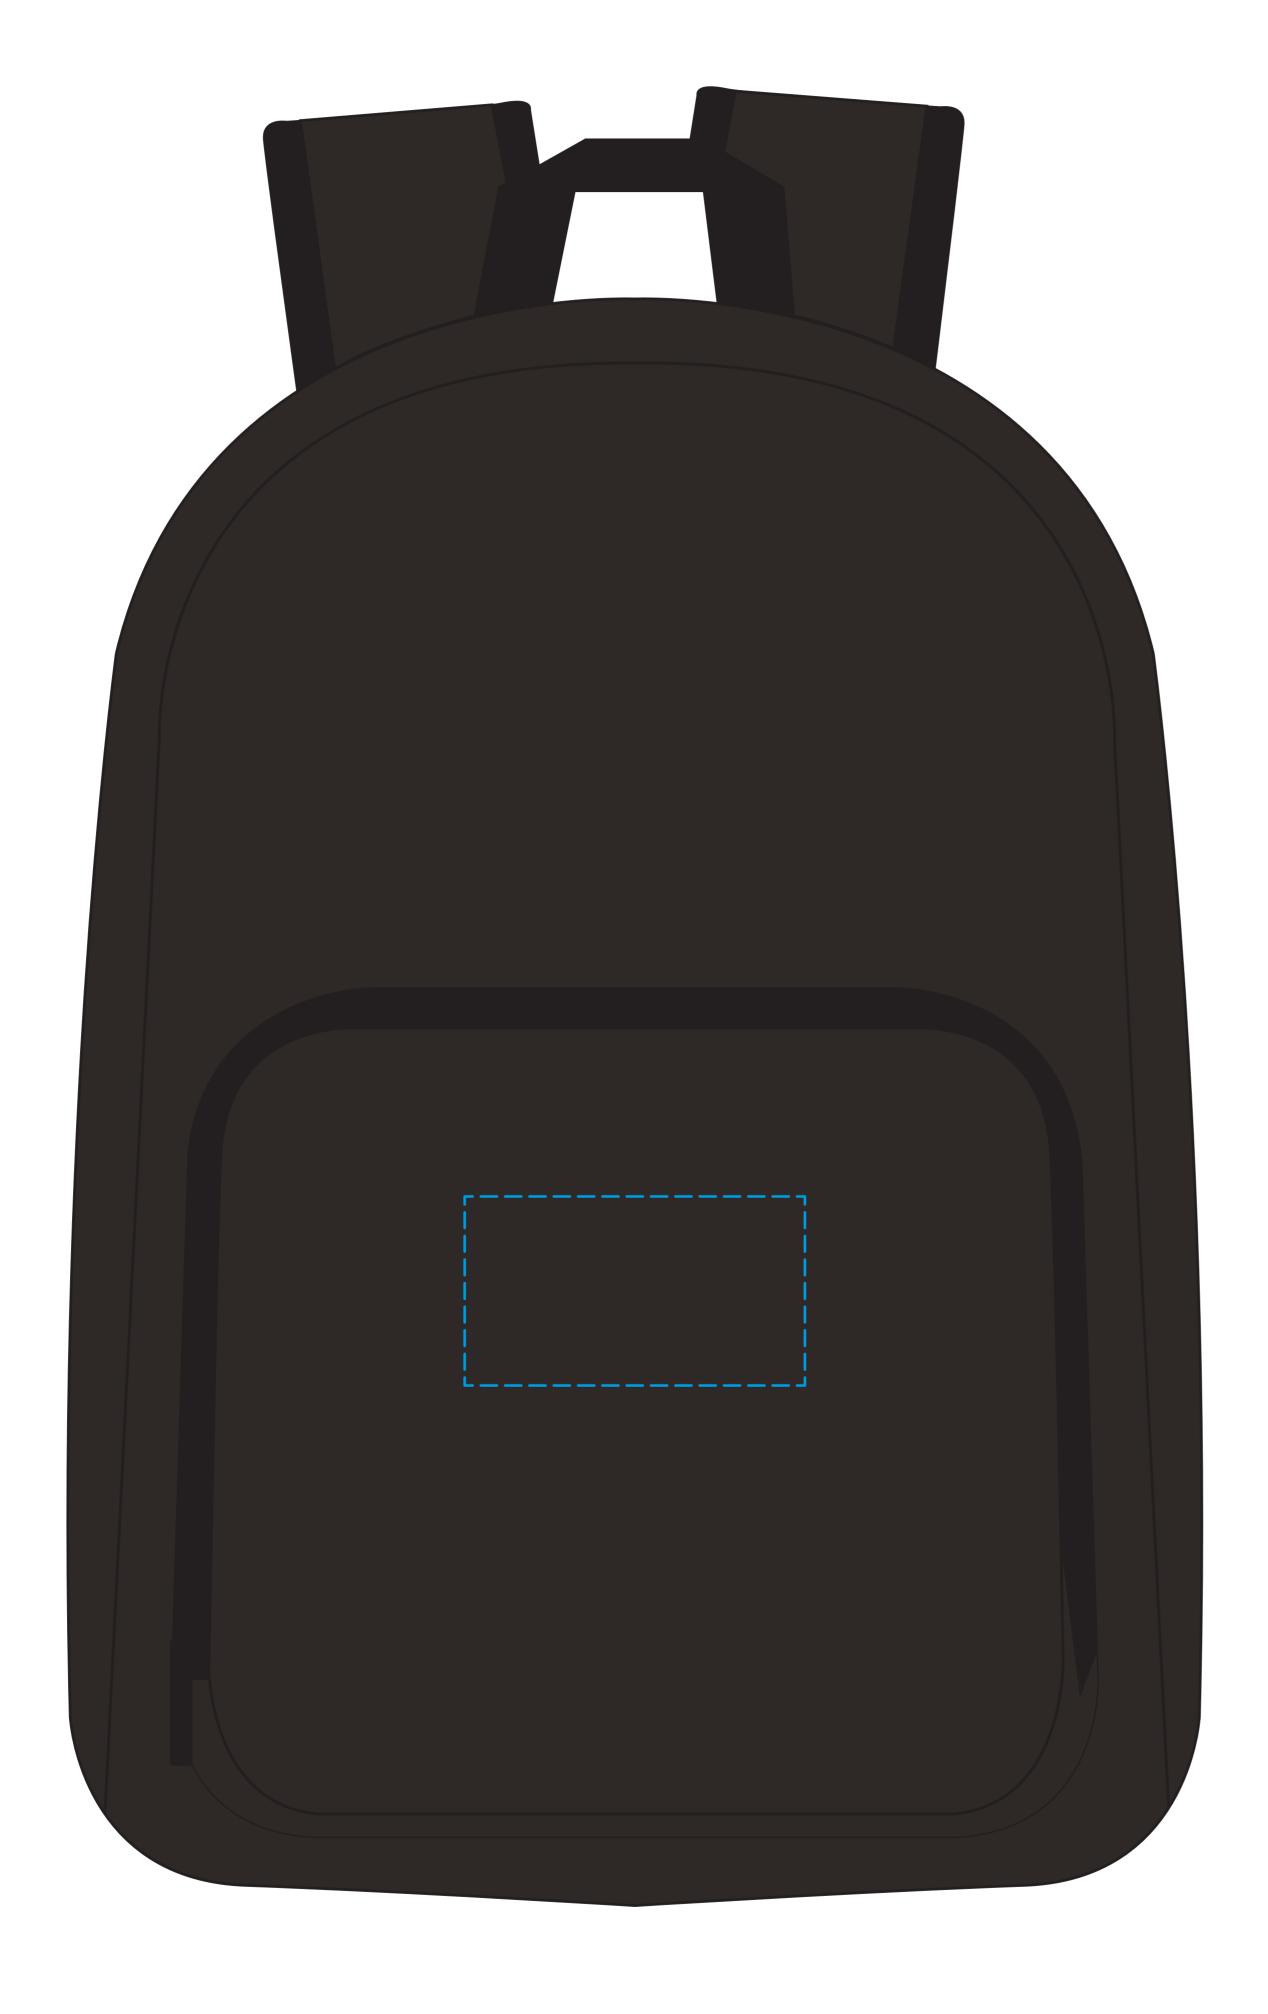

## YOUR VISUAL PROOF

Order Reference xxxxxx

Date created xx/xx/xx

Created by xx

Product 234835
Colour Black

Branding **Embroidered** 

Embroidery (Madeira Thread) Colours