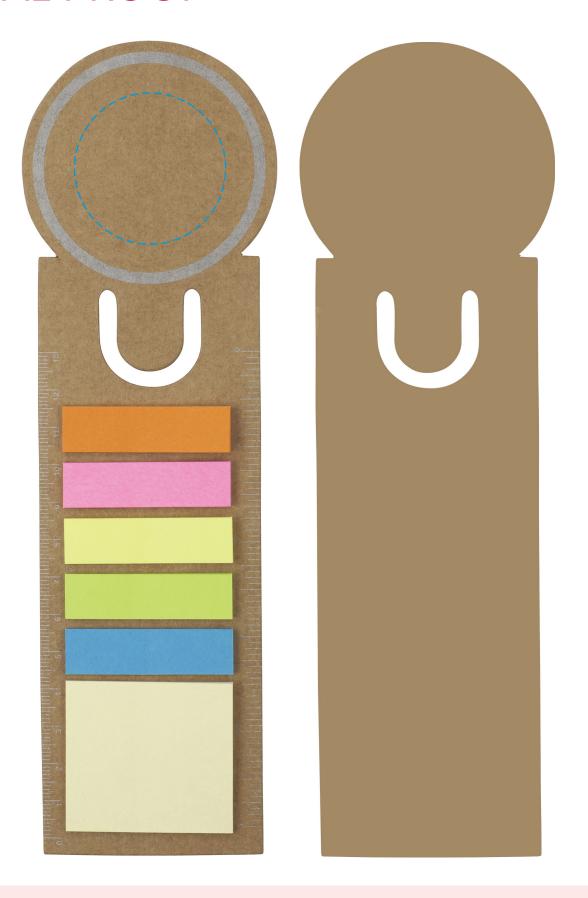

## YOUR VISUAL PROOF

Order Reference XXXXXX Date created xx/xx/xxCreated by XX

Product 234853

Colour Brown

Spot Colour / Full Colour Branding