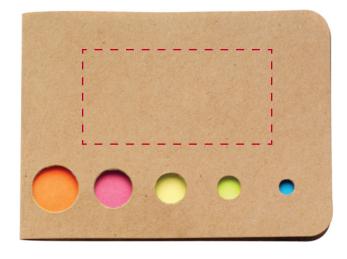

## YOUR VISUAL PROOF

Order Reference xxxxxx Date created xx/xx/xx Created by xx

| Product  | 234854      |
|----------|-------------|
| Colour   | Brown       |
| Branding | Spot colour |