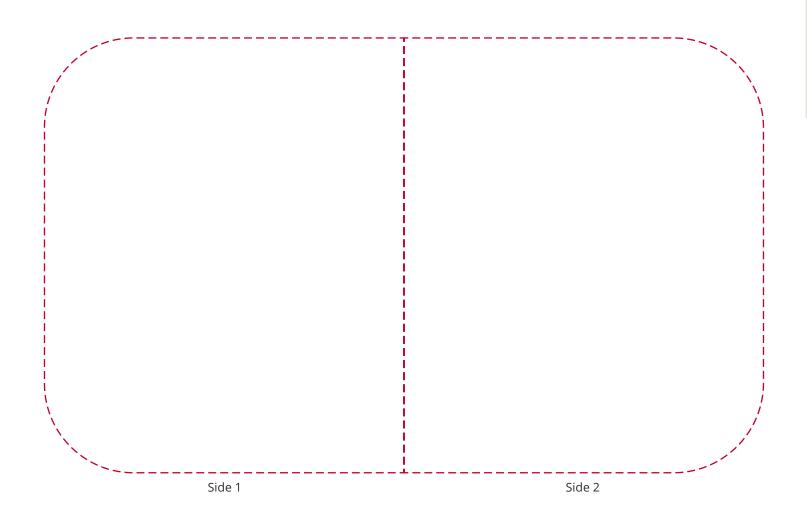

## YOUR VISUAL PROOF (2 of 2)

Visual scale 100%.

Order Reference

Date created

Created by

xxxxxx xx/xx/xx

Print area

190 x 115 mm (per side)