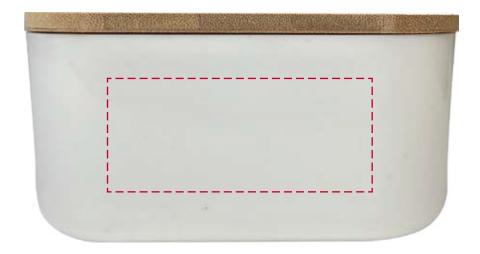

## YOUR VISUAL PROOF

Order Reference xxxxxx

Date created xx/xx/xx

Created by xx

Product 234886

Colour White/Bamboo

Branding Spot Colour