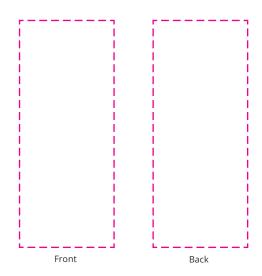

## YOUR VISUAL PROOF (2 of 2)

Visual scale 100%.

Order Reference
Date created
Created by

xxxxxx xx/xx/xx

Print area Logo size Branding 60 x 25 mm xx x xxmm Engraved