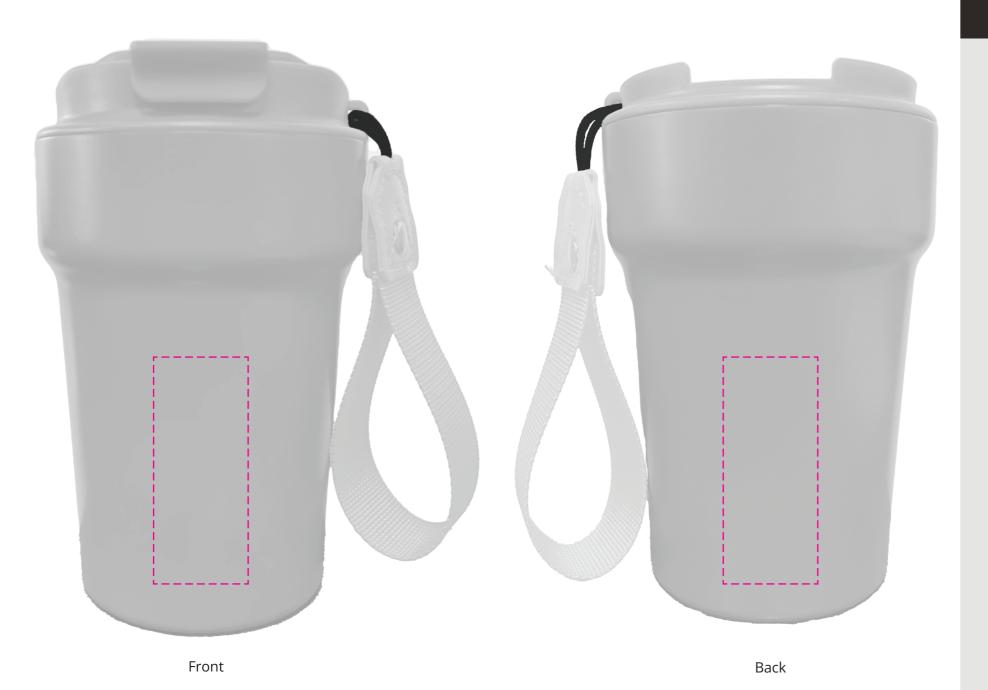

## YOUR VISUAL PROOF (1 of 2)

Visual purposes only. Please see page 2 for actual artwork size.

Order Reference xxxxxx

Date created xx/xx/xx

Created by xx

Product 234889

Colour White

Branding Engraved

## Artwork Advisories

It is the customer's responsibility to ensure that the proof is correct in all areas. Please be sure to double-check spelling, grammar, layout and design before approving artwork. Due to the variation in monitor colours and adjustments, PDF proofs may not provide an accurate colour representation of the final product & printed work. Once artwork is approved, your order will be processed based on the above unless any amendments are made. All orders are subject to our terms and conditions.