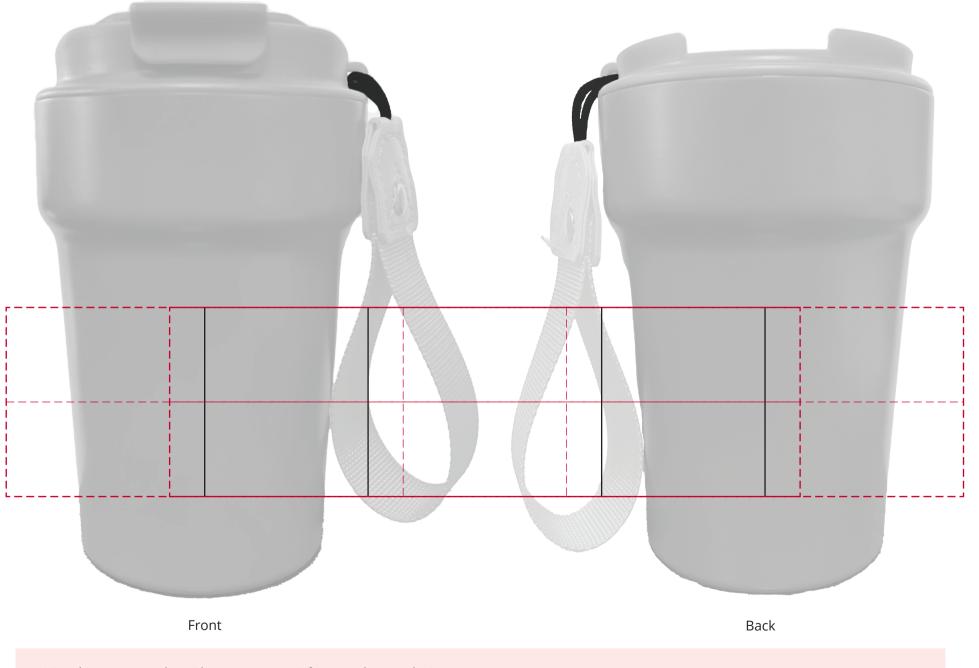

## YOUR VISUAL PROOF (1 of 2)

Order ReferencexxxxxDate createdxx/xx/xxCreated byxx

| Product  | 234889                   |
|----------|--------------------------|
| Colour   | White                    |
| Branding | Spot Colour (2 col max.) |

## YOUR VISUAL PROOF (2 of 2)

Order ReferencexxxxxDate createdxx/xx/xxCreated byxx

| Print area | 210 x 50 mm              |
|------------|--------------------------|
| Logo size  | xx x xx mm               |
| Branding   | Spot Colour (2 col max.) |

\_\_\_\_ Print area

— Centre face

Visual scale 100%.