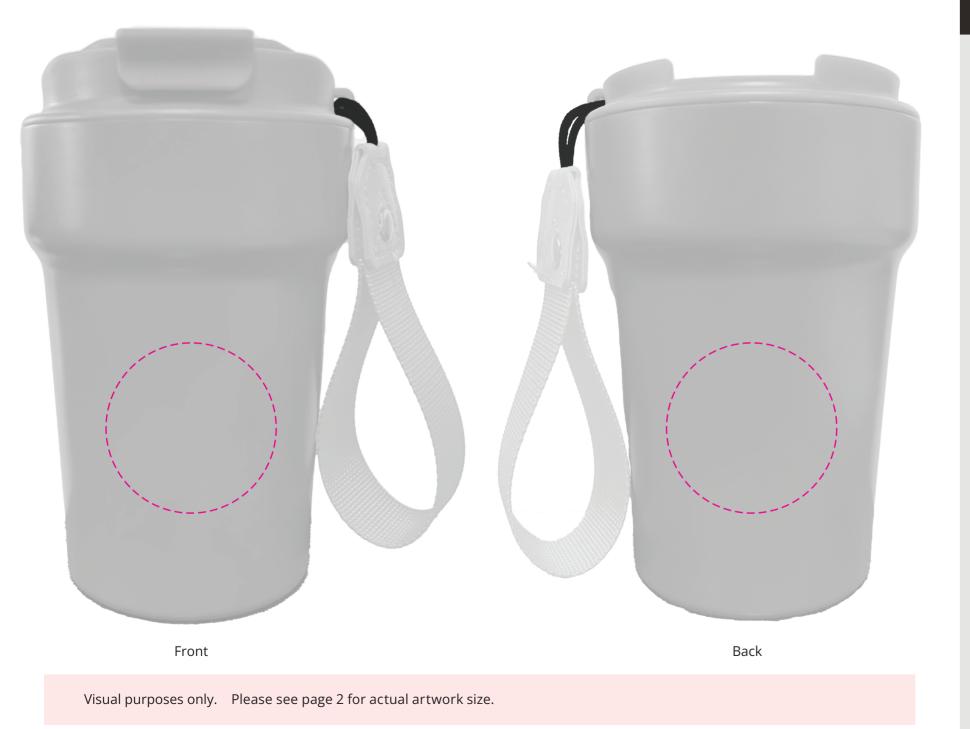

## YOUR VISUAL PROOF (1 of 2)

Order ReferencexxxxxDate createdxx/xx/xxCreated byxx

| Product  | 234889      |
|----------|-------------|
| Colour   | White       |
| Branding | Spot colour |

## YOUR VISUAL PROOF (2 of 2)

Order ReferencexxxxxDate createdxx/xx/xxCreated byxx

| Print area | 45 mm dia (both sides) |
|------------|------------------------|
| Logo size  | xx x xxmm              |
| Branding   | Spot colour            |
|            |                        |

Front

Back

Visual scale 100%.