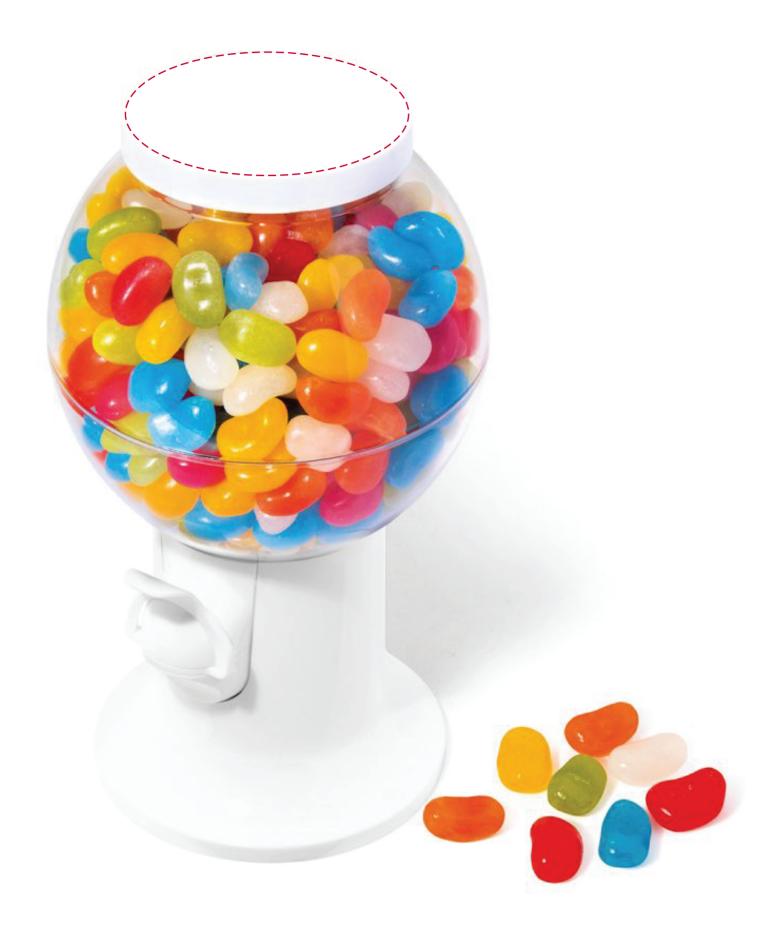

## YOUR VISUAL PROOF (1 of 2)

Order Reference xxxxxx

Date created xx/xx/xx

Created by xx

Product 234895 Colour White

Branding Full Colour