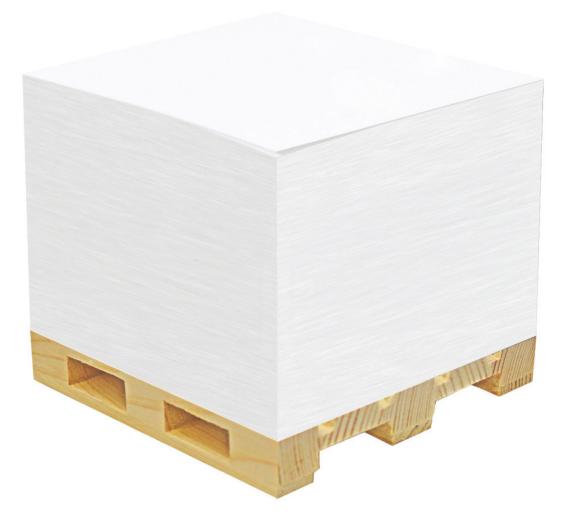

### YOUR VISUAL PROOF (1 of 2)

For Visual Purposes Only. Please see page 2 for actual artwork size.

Order Reference xxxxxxx Date created xx/xx/xx Created by xx

| Product  | 234904                   |
|----------|--------------------------|
| Colour   | White                    |
| Branding | Spot colour (1 col. max) |