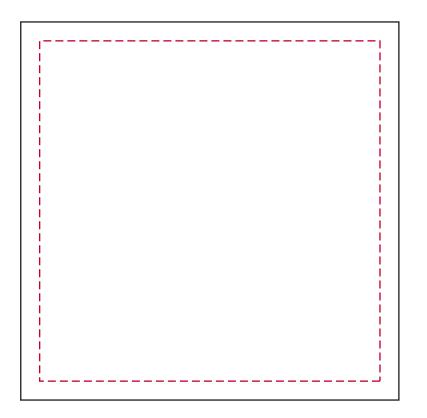

# YOUR VISUAL PROOF (2 of 2)

Order ReferencexxxxxxDate createdxx/xx/xxCreated byxx

| Print area      | 100 x 100 mm             |
|-----------------|--------------------------|
| Logo size       | xx x xx mm               |
| Sheets Branding | Spot colour (1 col. max) |

– – – · Safe Text Area
Product Size

Visual scale 100%.