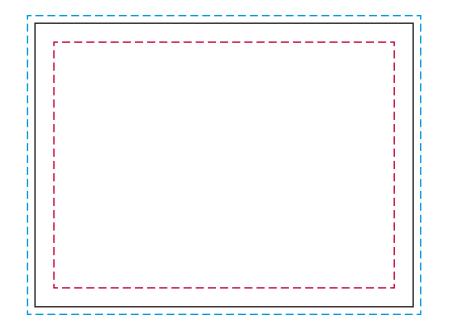

# YOUR VISUAL PROOF (2 of 2)

Order ReferencexxxxxxDate createdxx/xx/xxCreated byxx

| Print area     | 100 x 75 mm              |
|----------------|--------------------------|
| Logo size      | xx x xx mm               |
| Sides Branding | Spot colour (1 col. max) |

– – – · Safe Text Area

— Product Size

\_\_\_ Bleed

Visual scale 100%.