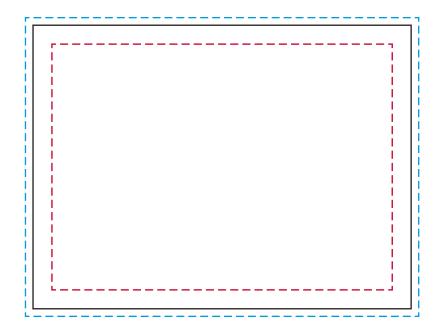

## YOUR VISUAL PROOF (2 of 2)

Safe Text AreaProduct SizeBleed

Visual scale 100%.

Order Reference
Date created

Created by

xxxxxxx xx/xx/xx

Print area

100 x 75 mm

Logo size

xx x xx mm

Branding

Spot colour (1 col. max)