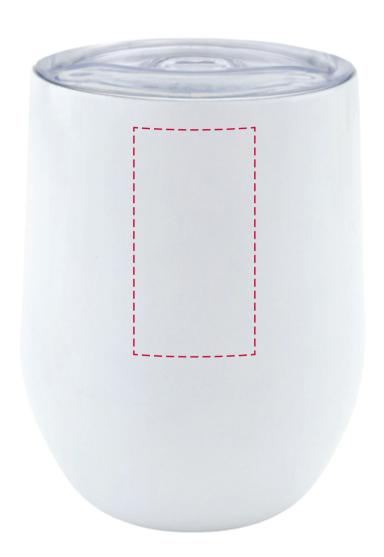

## YOUR VISUAL PROOF (2 of 2)

Visual Scale 100%

Order Reference
Date created
Created by

xxxxxx xx/xx/xx xx

Print area Logo size 32 x 60 mm xx x xx mm

Branding

Engraved