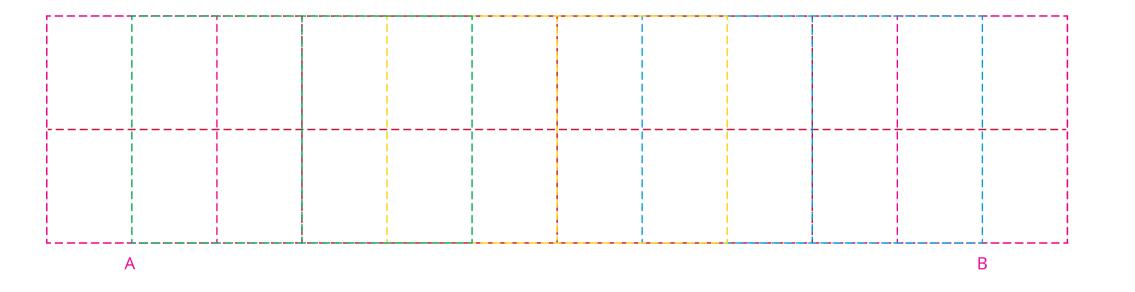

## YOUR VISUAL PROOF (2 of 2)

Cre

Print area Logo size Branding

Order Reference Date created Created by

xxxxxx xx/xx/xx xx

270 x 60 mm xx x xx mm Full Colour Wrap