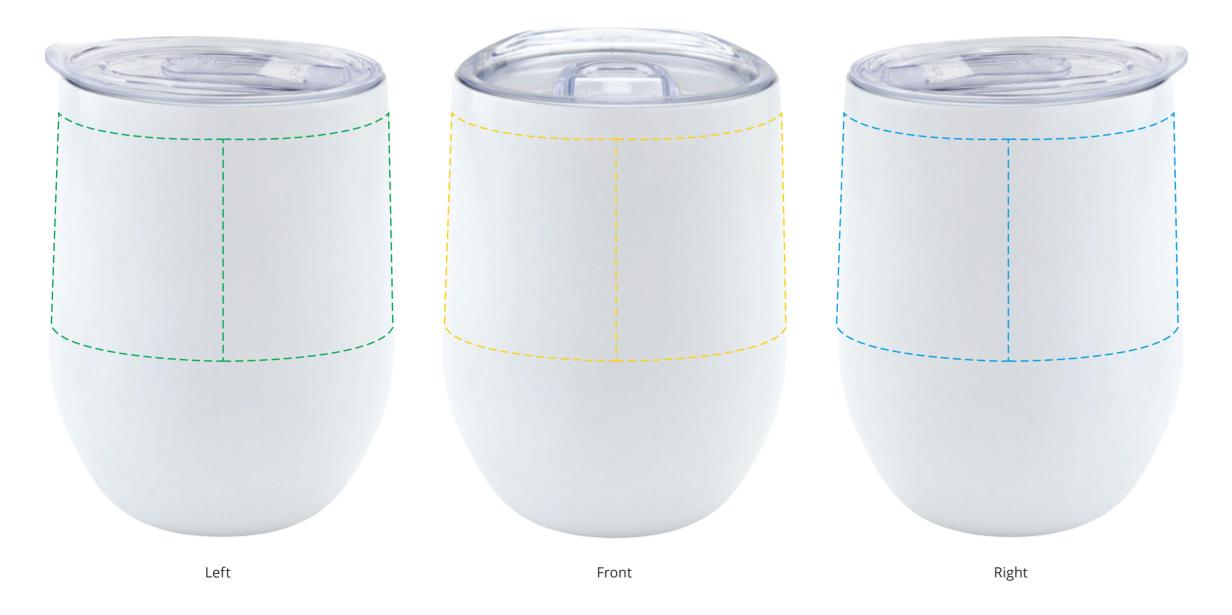

## YOUR VISUAL PROOF (1 of 2)

| Order Reference | xxxxx    |
|-----------------|----------|
| Date created    | xx/xx/xx |
| Created by      | xx       |

| Product  | 234919           |
|----------|------------------|
| Colour   | White            |
| Branding | Full Colour Wrap |

## Artwork Advisories

This template is not to scale and is to be used as a guide for print size & positioning only.

Full colour printed colours may differ when printed to the final product.

It is the customer's responsibility to ensure that the proof is correct in all areas. Please be sure to double-check spelling, grammar, layout and design before approving artwork. **Due to the variation in monitor colours and adjustments, PDF proofs may not provide an accurate colour representation of the final product & printed work.** Once artwork is approved, your order will be processed based on the above unless any amendments are made. All orders are subject to our terms and conditions.