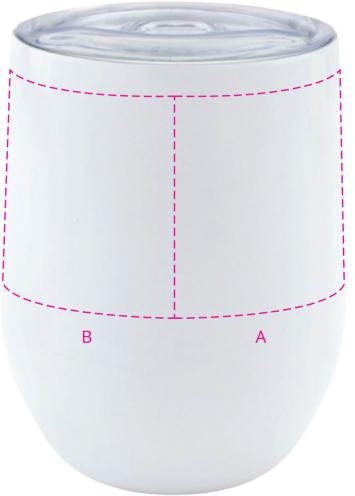

## YOUR VISUAL PROOF (2 of 2)

Cre

Print area Logo size Branding

Order Reference Date created Created by

xxxxxx xx/xx/xx xx

270 x 60 mm xx x xx mm Full Colour Wrap