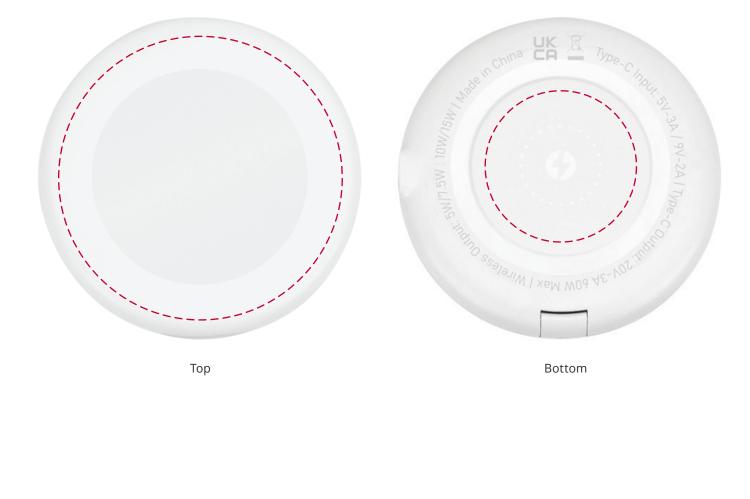

## YOUR VISUAL PROOF

Bottom 40mm dia.

Scale **100%** Print area **Top 75mm dia.** 

Logo size xx x xx mm

Order ReferencexxxxxxDate createdxx/xx/xxCreated byxx

| Product  | 234921                    |
|----------|---------------------------|
| Colour   | White                     |
| Branding | Spot Colour / Full Colour |