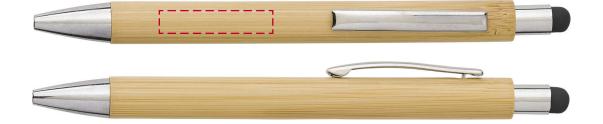

## YOUR VISUAL PROOF

Order Reference xxxxxx

Date created xx/xx/xx

Created by xx

Product 234942

**Colour** Bamboo / Black

**Branding** Spot Colour