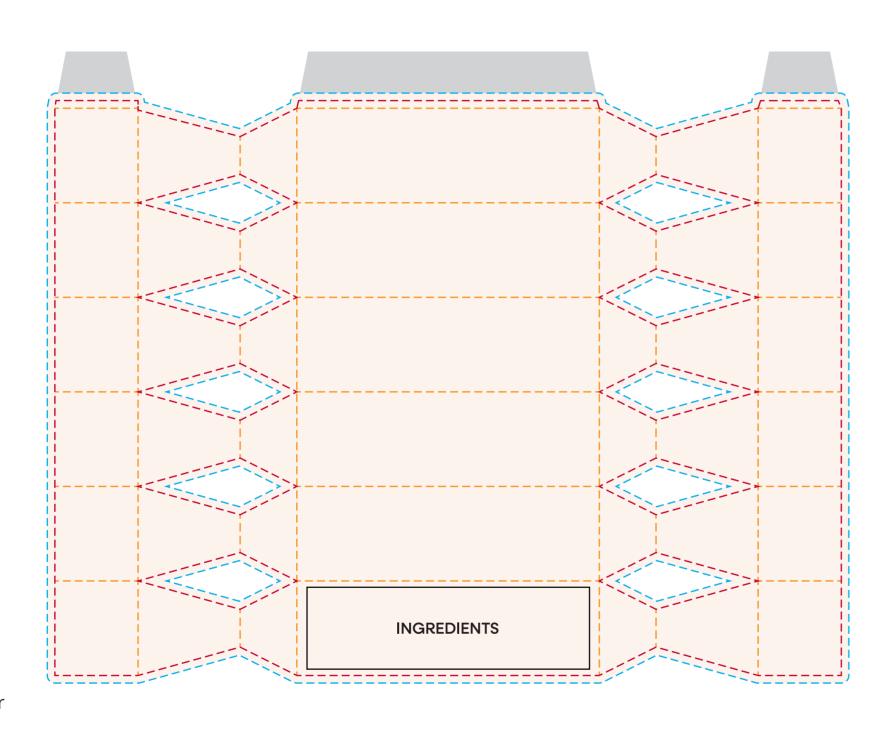

## YOUR VISUAL PROOF (2 of 2)

- -- Bleed
- -- Contour
- -- Folds
- No Print
- Registration

Visual scale 100%.

Order Reference
Date created
Created by

xxxxxx xx/xx/xx xx

Print area Logo size

Branding

208 x 150 mm