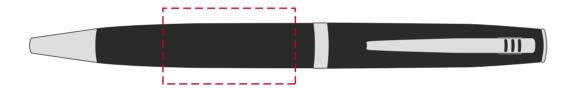

## YOUR VISUAL PROOF

Order Reference xxxxxxx

Date created xx/xx/xx

Created by xx

Product 234953 Colour Black

Branding Spot colour (3 col. max)