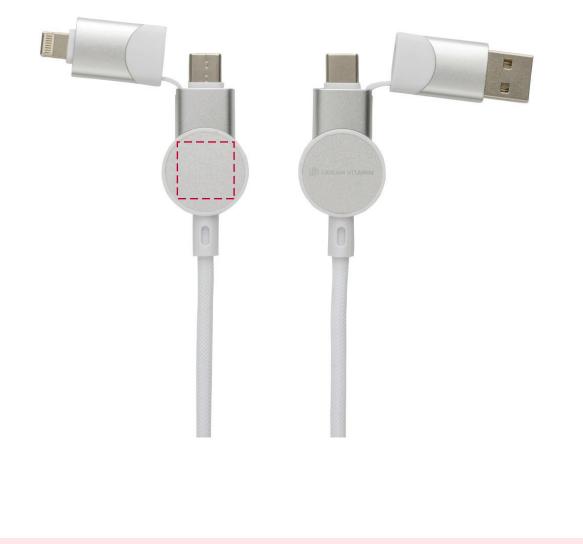

## Scale 100% Print area 15 x 15 mm Logo size xx x xxmm

Order ReferenceXXXXXXDate createdXX/XX/XXCreated byXX

| Product  | 234958                 |
|----------|------------------------|
| Colour   | White                  |
| Branding | Spot Colour / Engraved |