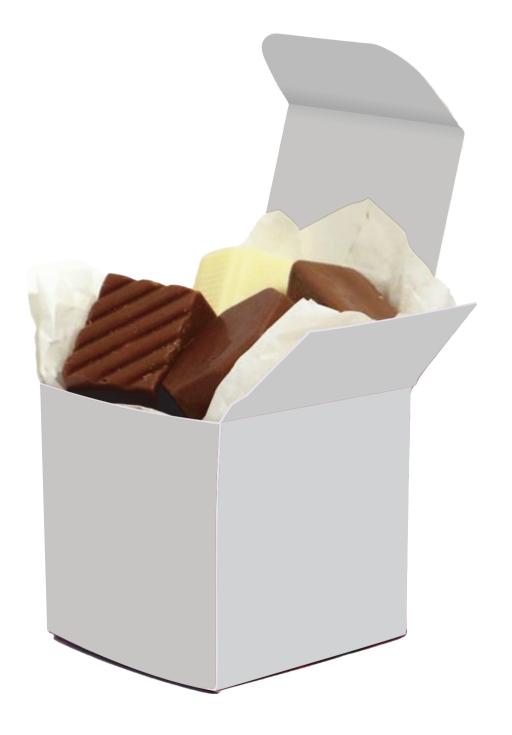

## YOUR VISUAL PROOF (1 of 2)

Date created xx/xx/xx
Created by xx

XXXXXX

Order Reference

Product 234959 Colour White

Branding Full colour